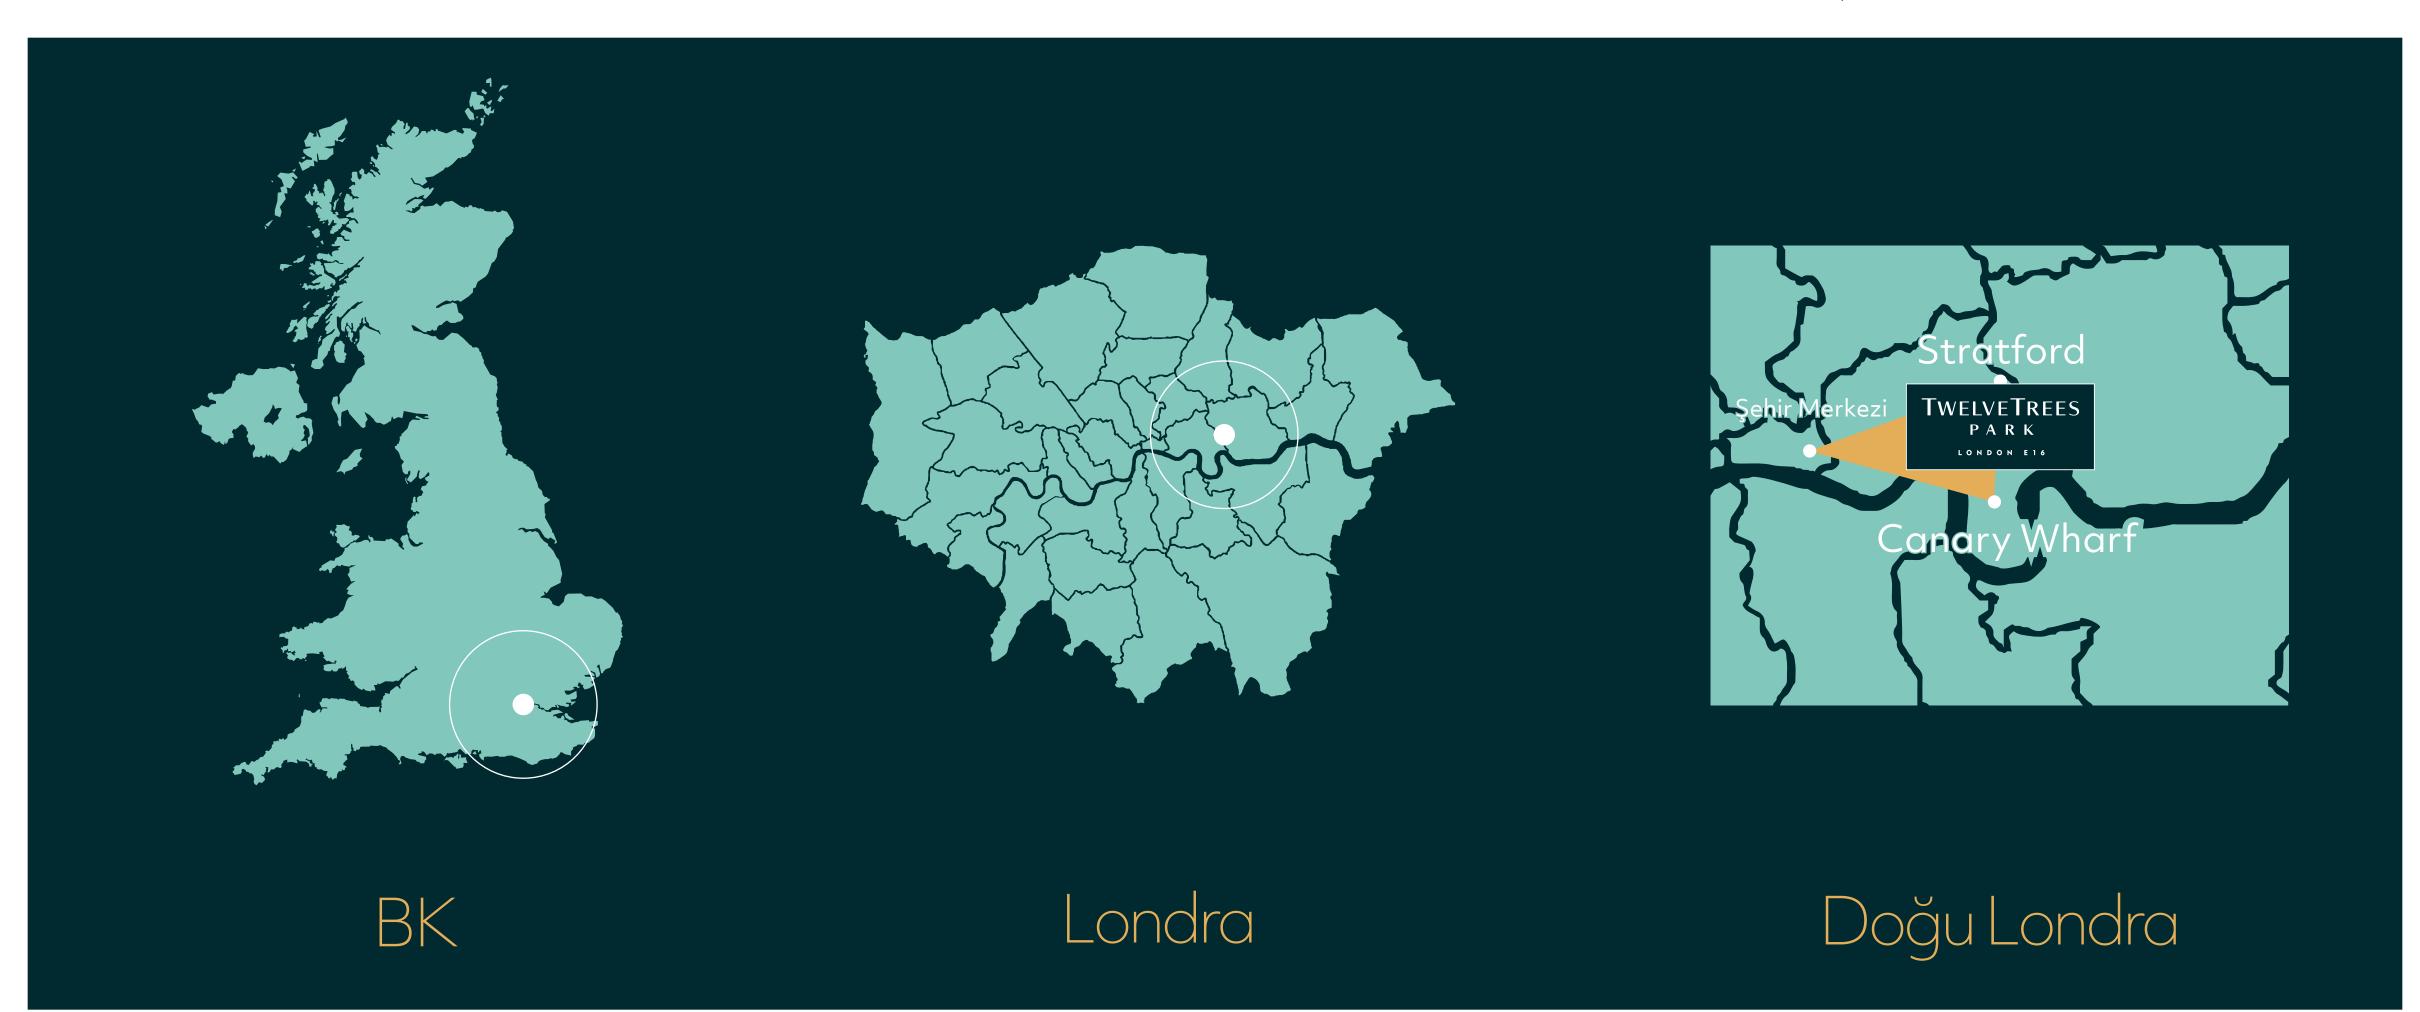

## London Şehir Merkezi 10 dakika/2 durak

Siteye ait metro durağından

Bank ve Monument istasyonları, Büyük Londra'nın tarihi merkezi ve finans bölgesi olan Londra Şehri Merkezine ulaşım için en iyi bağlantılı istasyonlar olarak DLR tren hattı ve beş metro hattına hizmet vermektedir. Çok sayıda lüks mağaza ve restorana ev sahipliği yapan Bank bölgesine East India istasyonundan doğrudan ulaşılabilir.

# Canary Wharf 7 dakika/3 durak

Siteye ait metro durağından

Canary Wharf, Londra'nın HSBC, Barclays ve Citi Group gibi uluslararası bankalara ev sahipliği yapan başlıca finans bölgesidir. Lüks restoranlar, barlar, önemli alışveriş ve eğlence işletmeleri ve 20 dönümlük yeşil alanın bulunduğu Canary Wharf ayağınızın altında.

# Stratford 3 dakika/1 durak

Siteye ait metro durağından

Doğu Londra'nın kalbinde yer alan Stratford, UCL East ve Doğu Londra Üniversitesi'nin yanı sıra Museum of London Docklands ve Discover Children's Story Center gibi müzelerdeki canlı kültürel deneyimlere de ev sahipliği yapar.