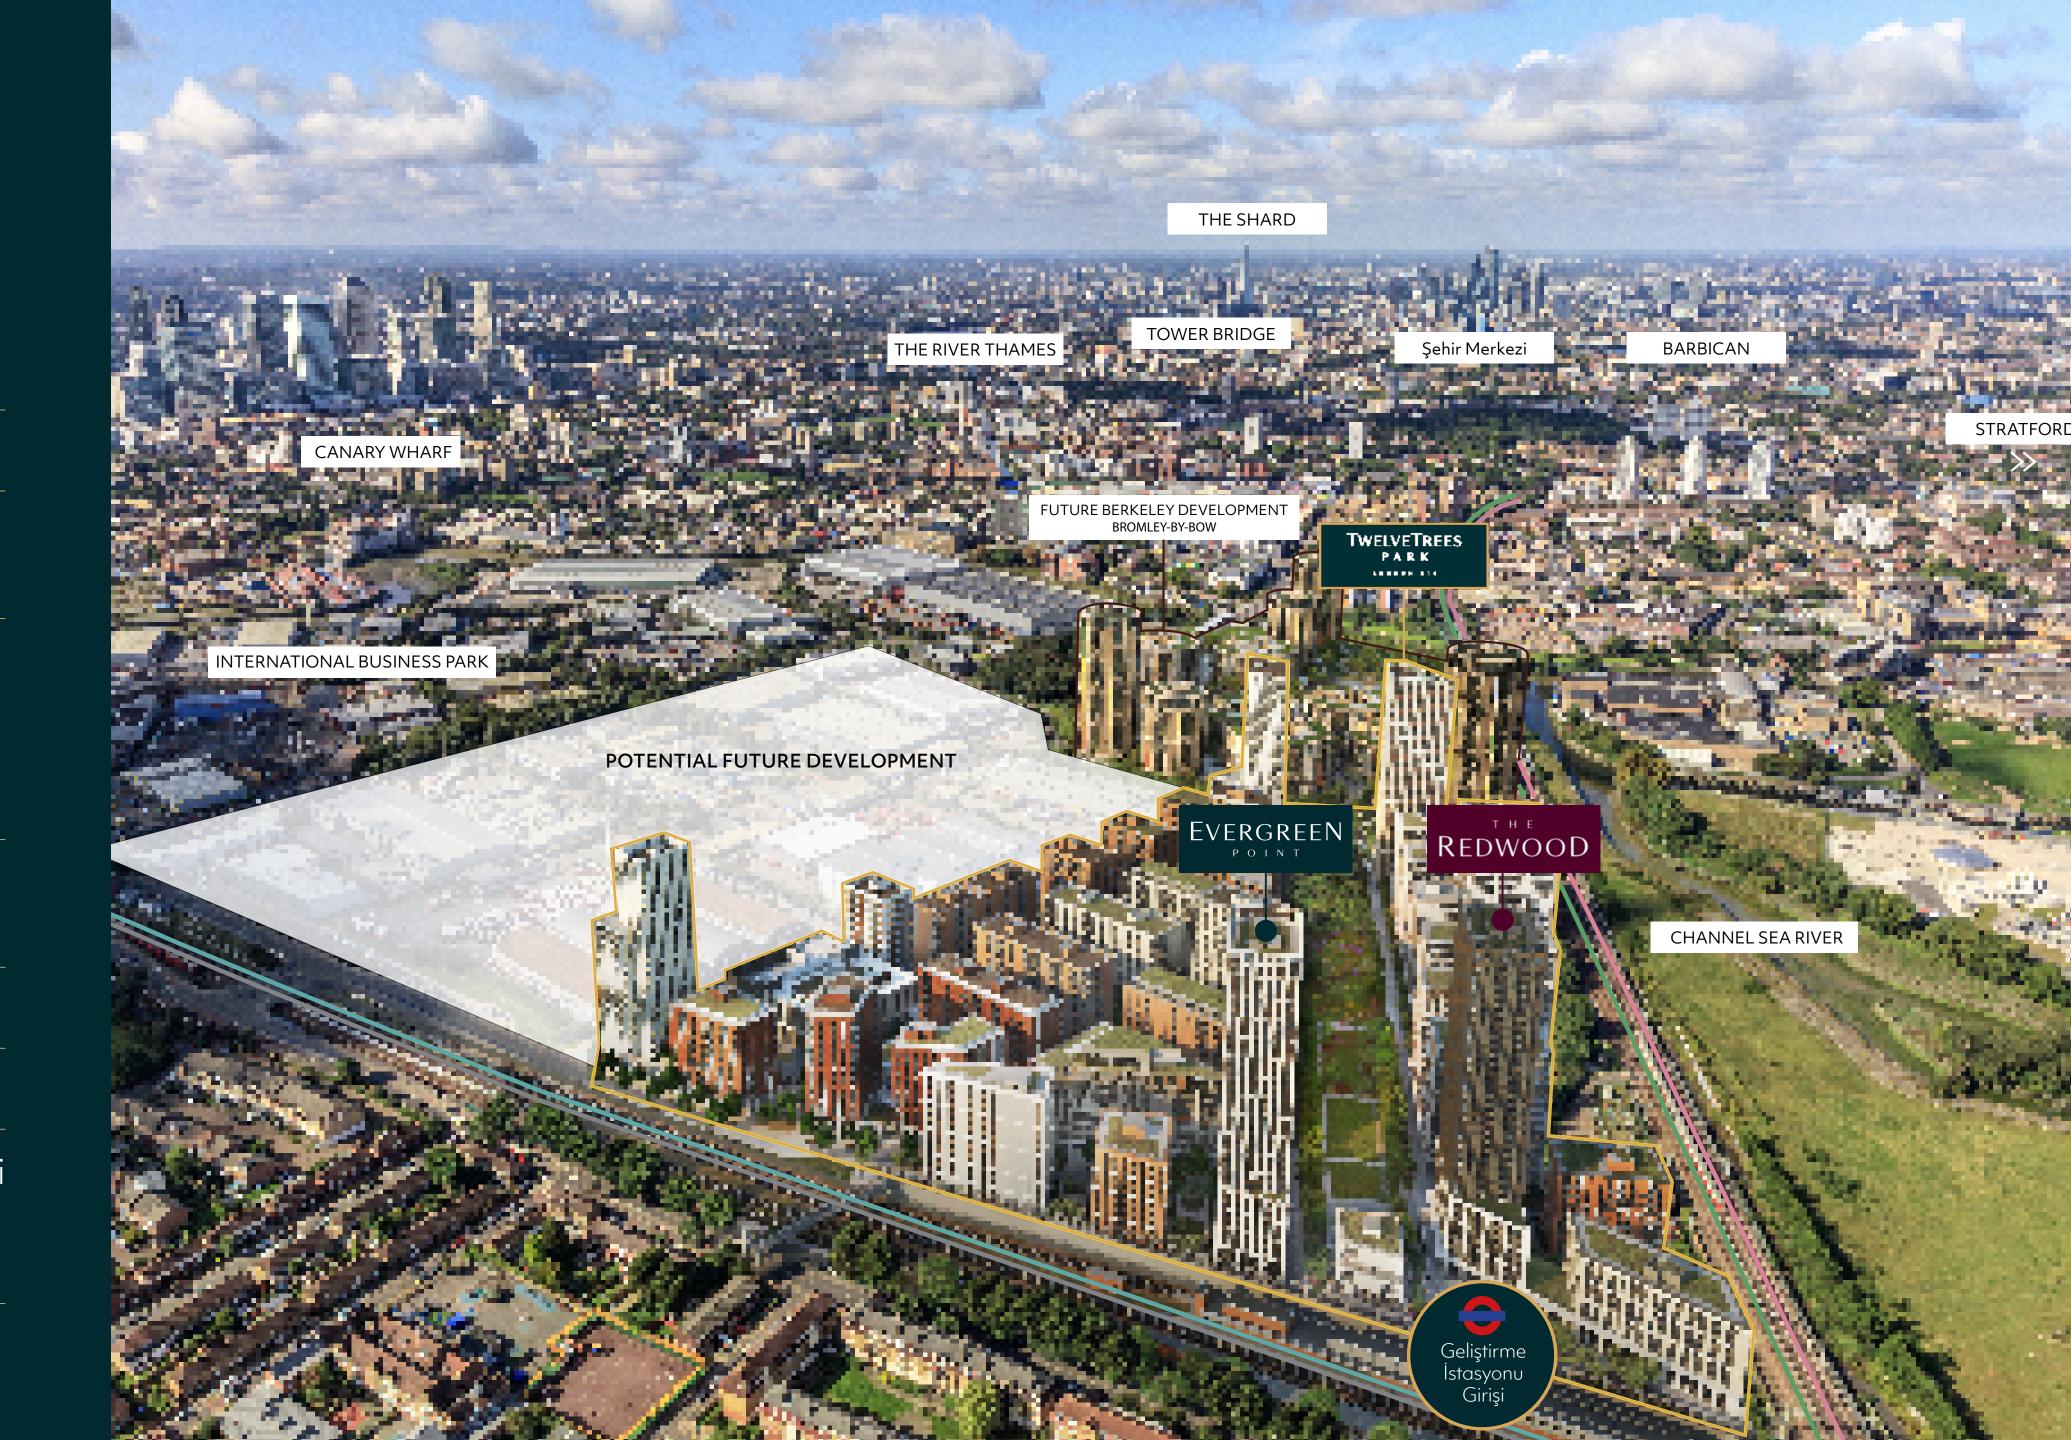

## TWELVETREES

LONDON E16

22 yıllık yenileme planının 1. aşaması

3800 ev

Siteye ait yeni bir metro istasyonu girişi

Siteye ait yeni bir metro istasyonu girişi olan tek Berkeley projesi

20438 m² perakende ve ticari alan

6503 m² ofis merkezi

12 dönüm yeşil alan

1000 öğrenci kapasiteli yepyeni Doğu Londra Bilim okulu

# 15 Yillik Newham Plani

İş Yerleri

Ofisler

Ortak alan

Ticari bölge

Eşsiz Fırsatlar

Yerel Merkezler