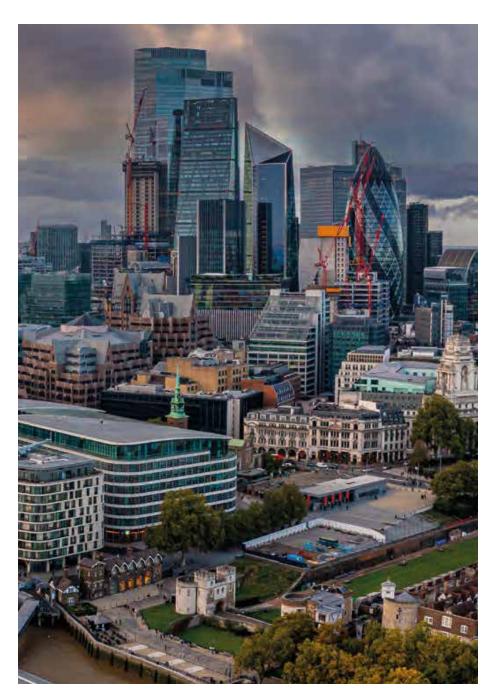

### Dünyaca ünlü manzara

Şehrin manzarası, modern gökdelenlerin ve The Gherkin, Walkie-Talkie ve The Shard gibi tarihi binaların uyum içerisinde yükseldiği kendine özgü bir siluete sahiptir.