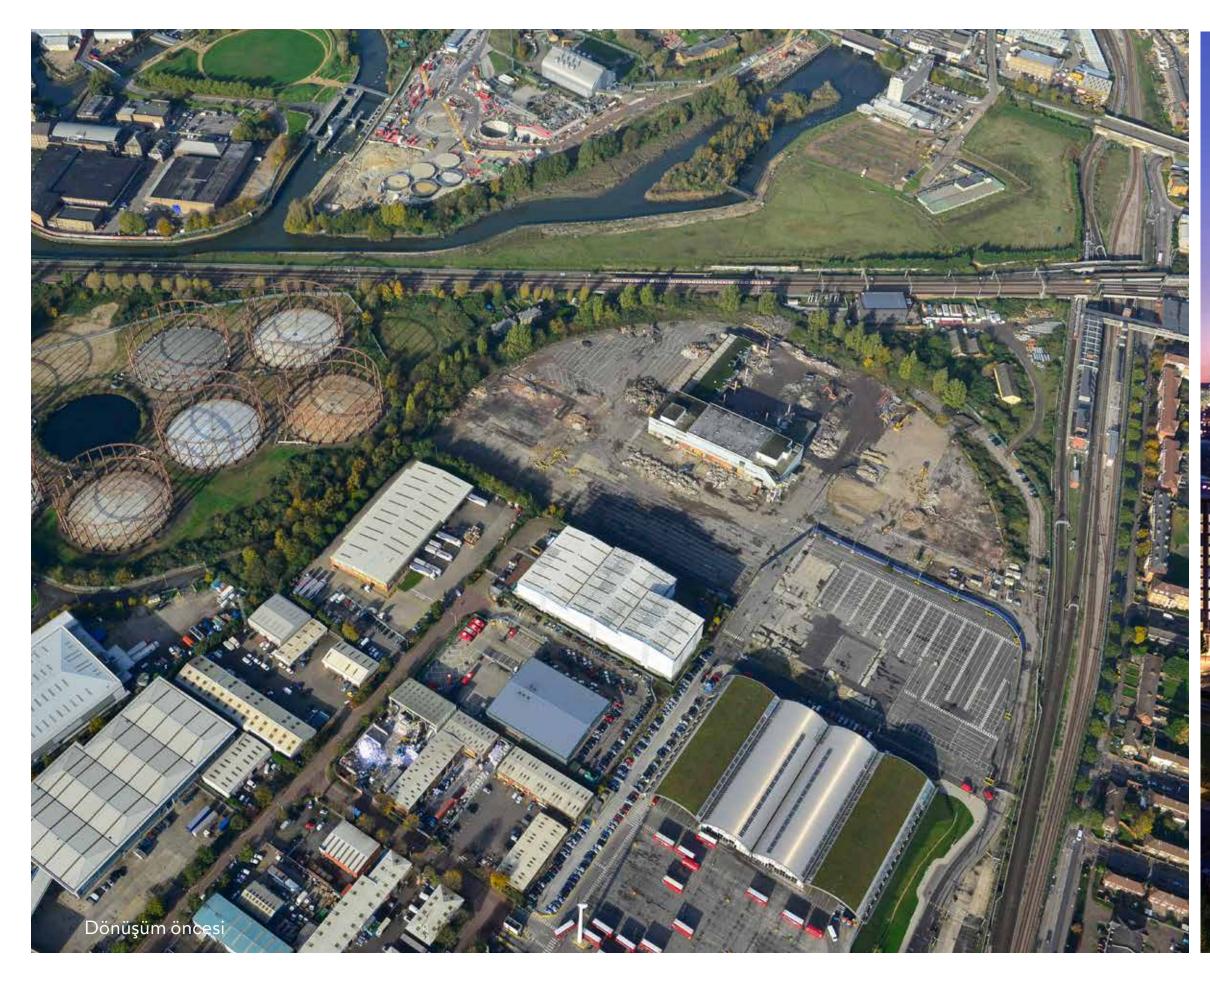

# TwelveTrees Park Öncesi ve sonrası

"Newham ve Southwark'ta 8000 yeni dairenin teslim edilecek olmasından çok mutluyum ve bu iki bölgedeki dairelerin yüzde 40'ı planlama izniyle gerçekten uygun fiyatlı olacak."