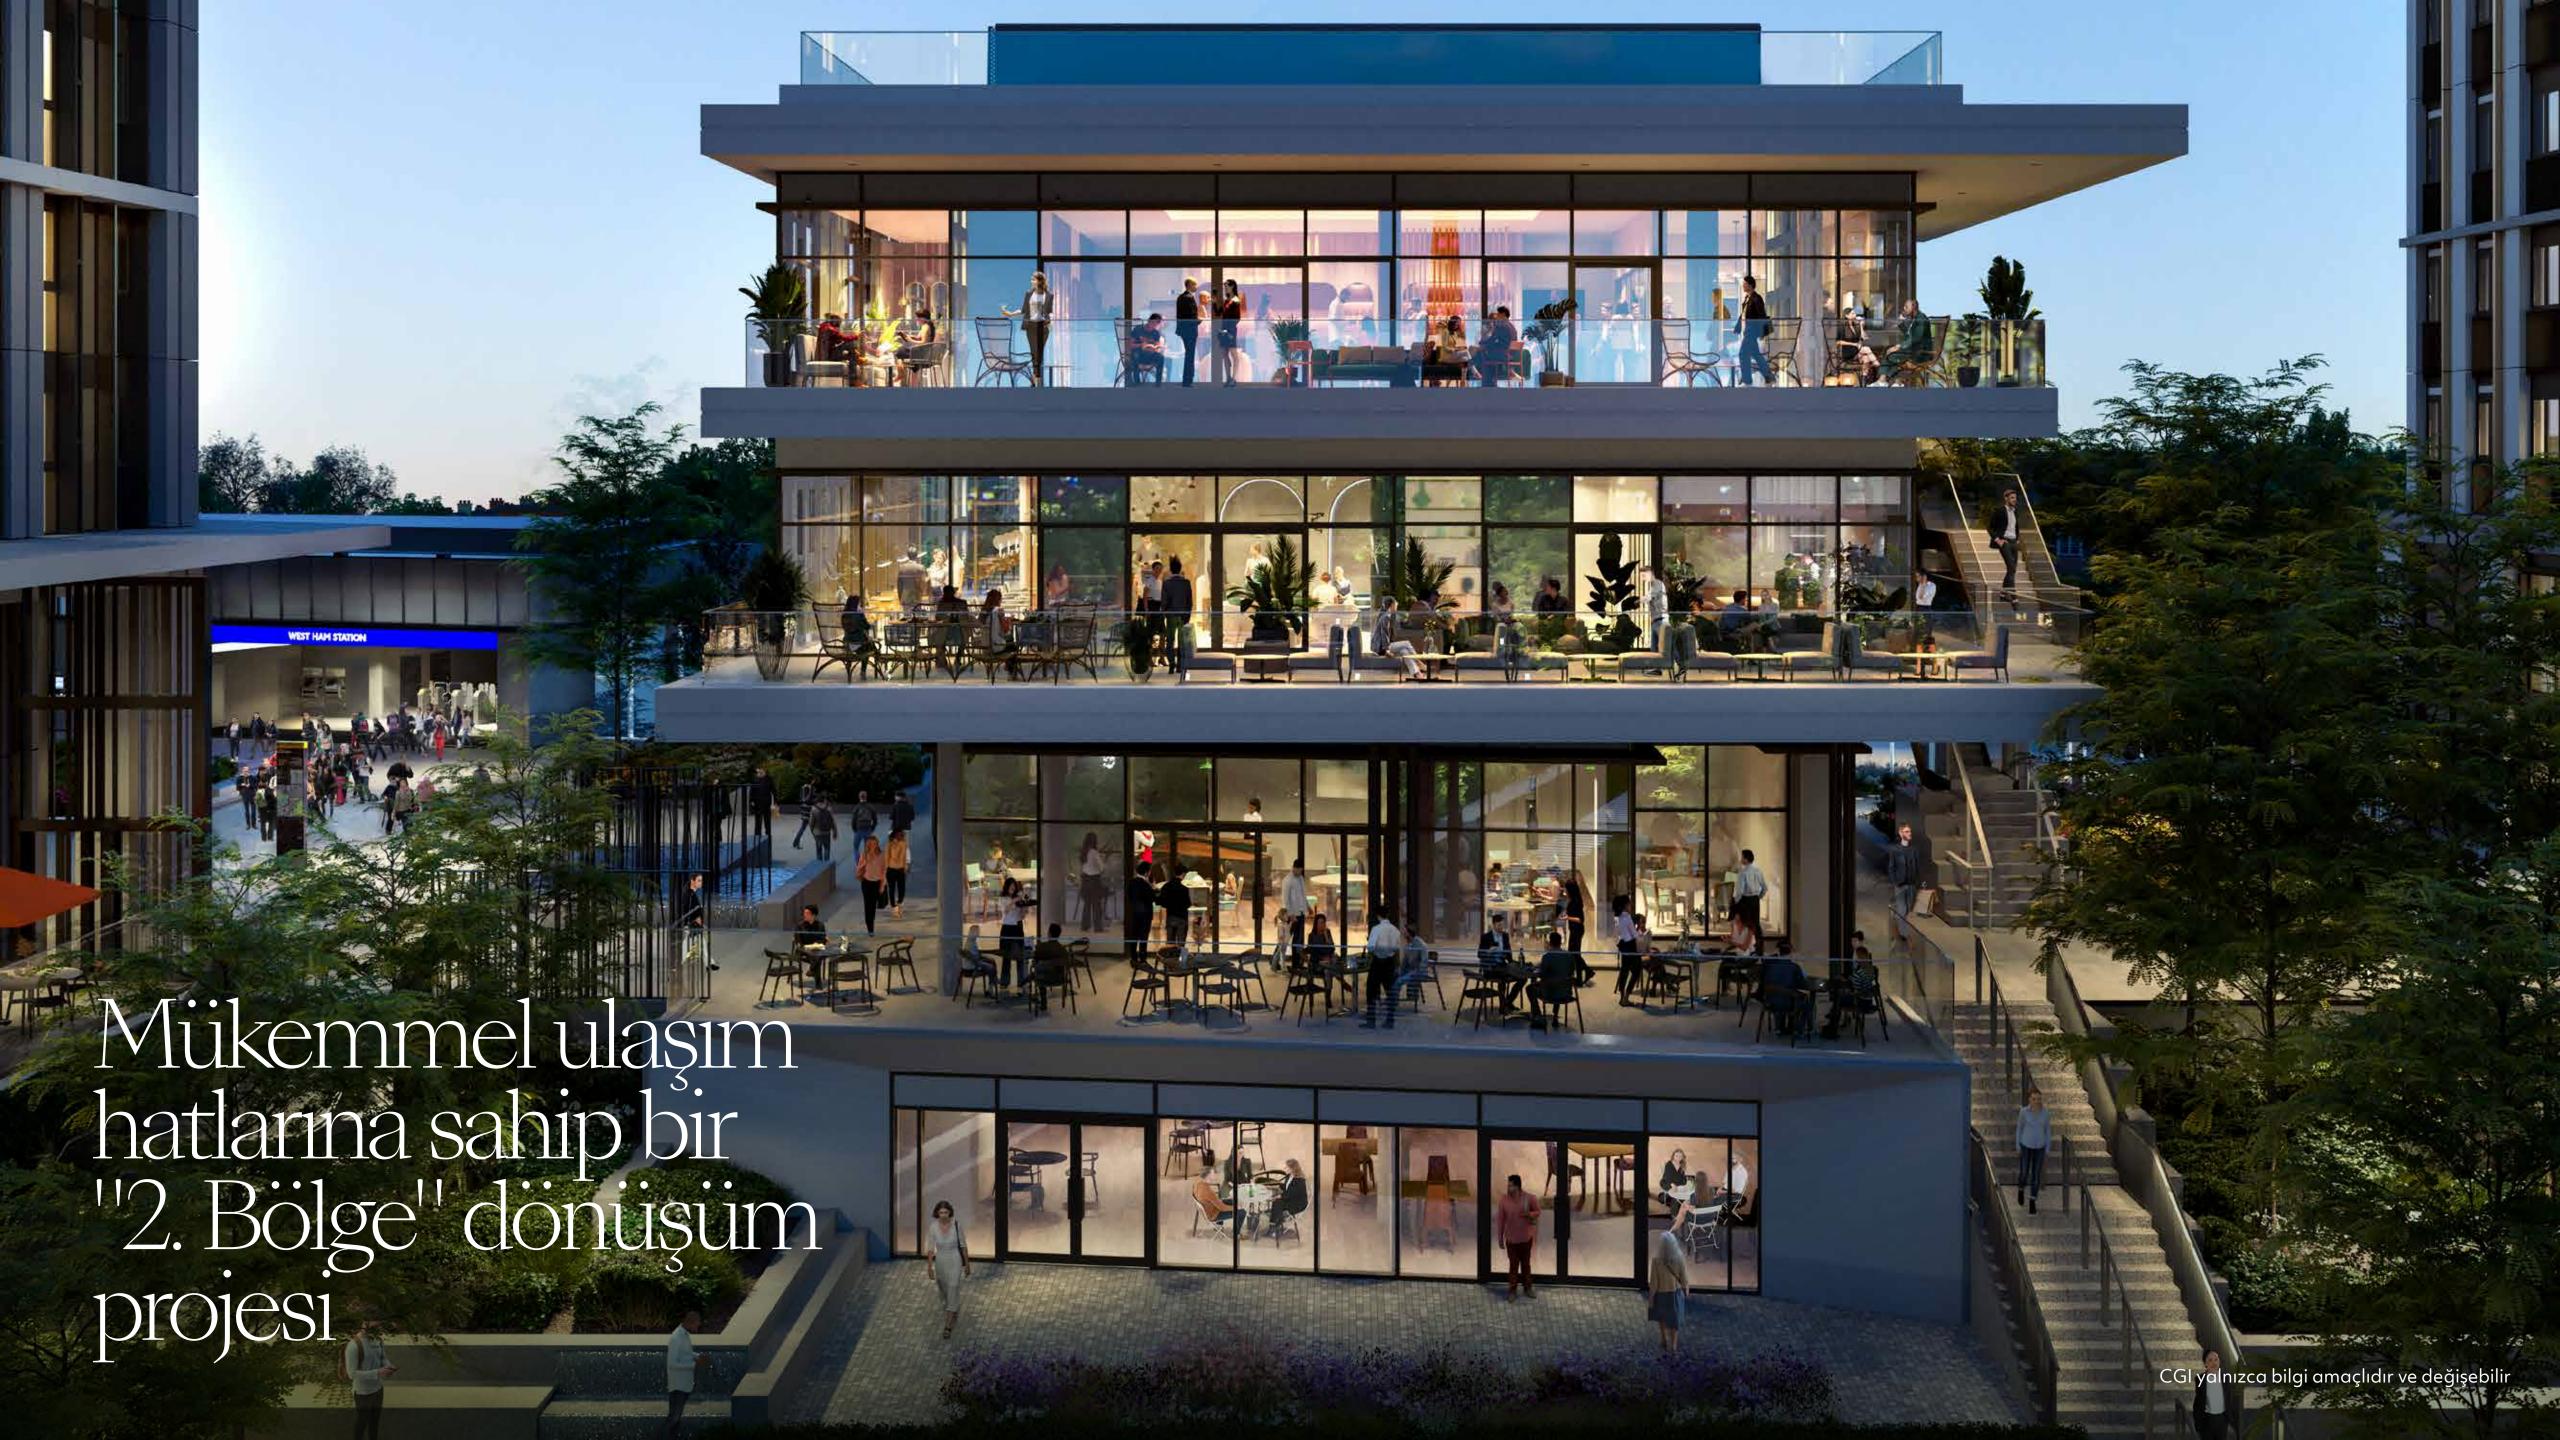

## TWELVETREES

LONDON E16

22 yıllık yenileme planının 1. aşaması

3800 ev

Siteye ait yeni bir metro istasyonu girişi

Siteye ait yeni bir metro istasyonu girişi olan tek Berkeley projesi

20438 m² perakende ve ticari alan

6503 m² ofis merkezi

12 dönüm yeşil alan

1000 öğrenci kapasiteli yepyeni Doğu Londra Bilim okulu