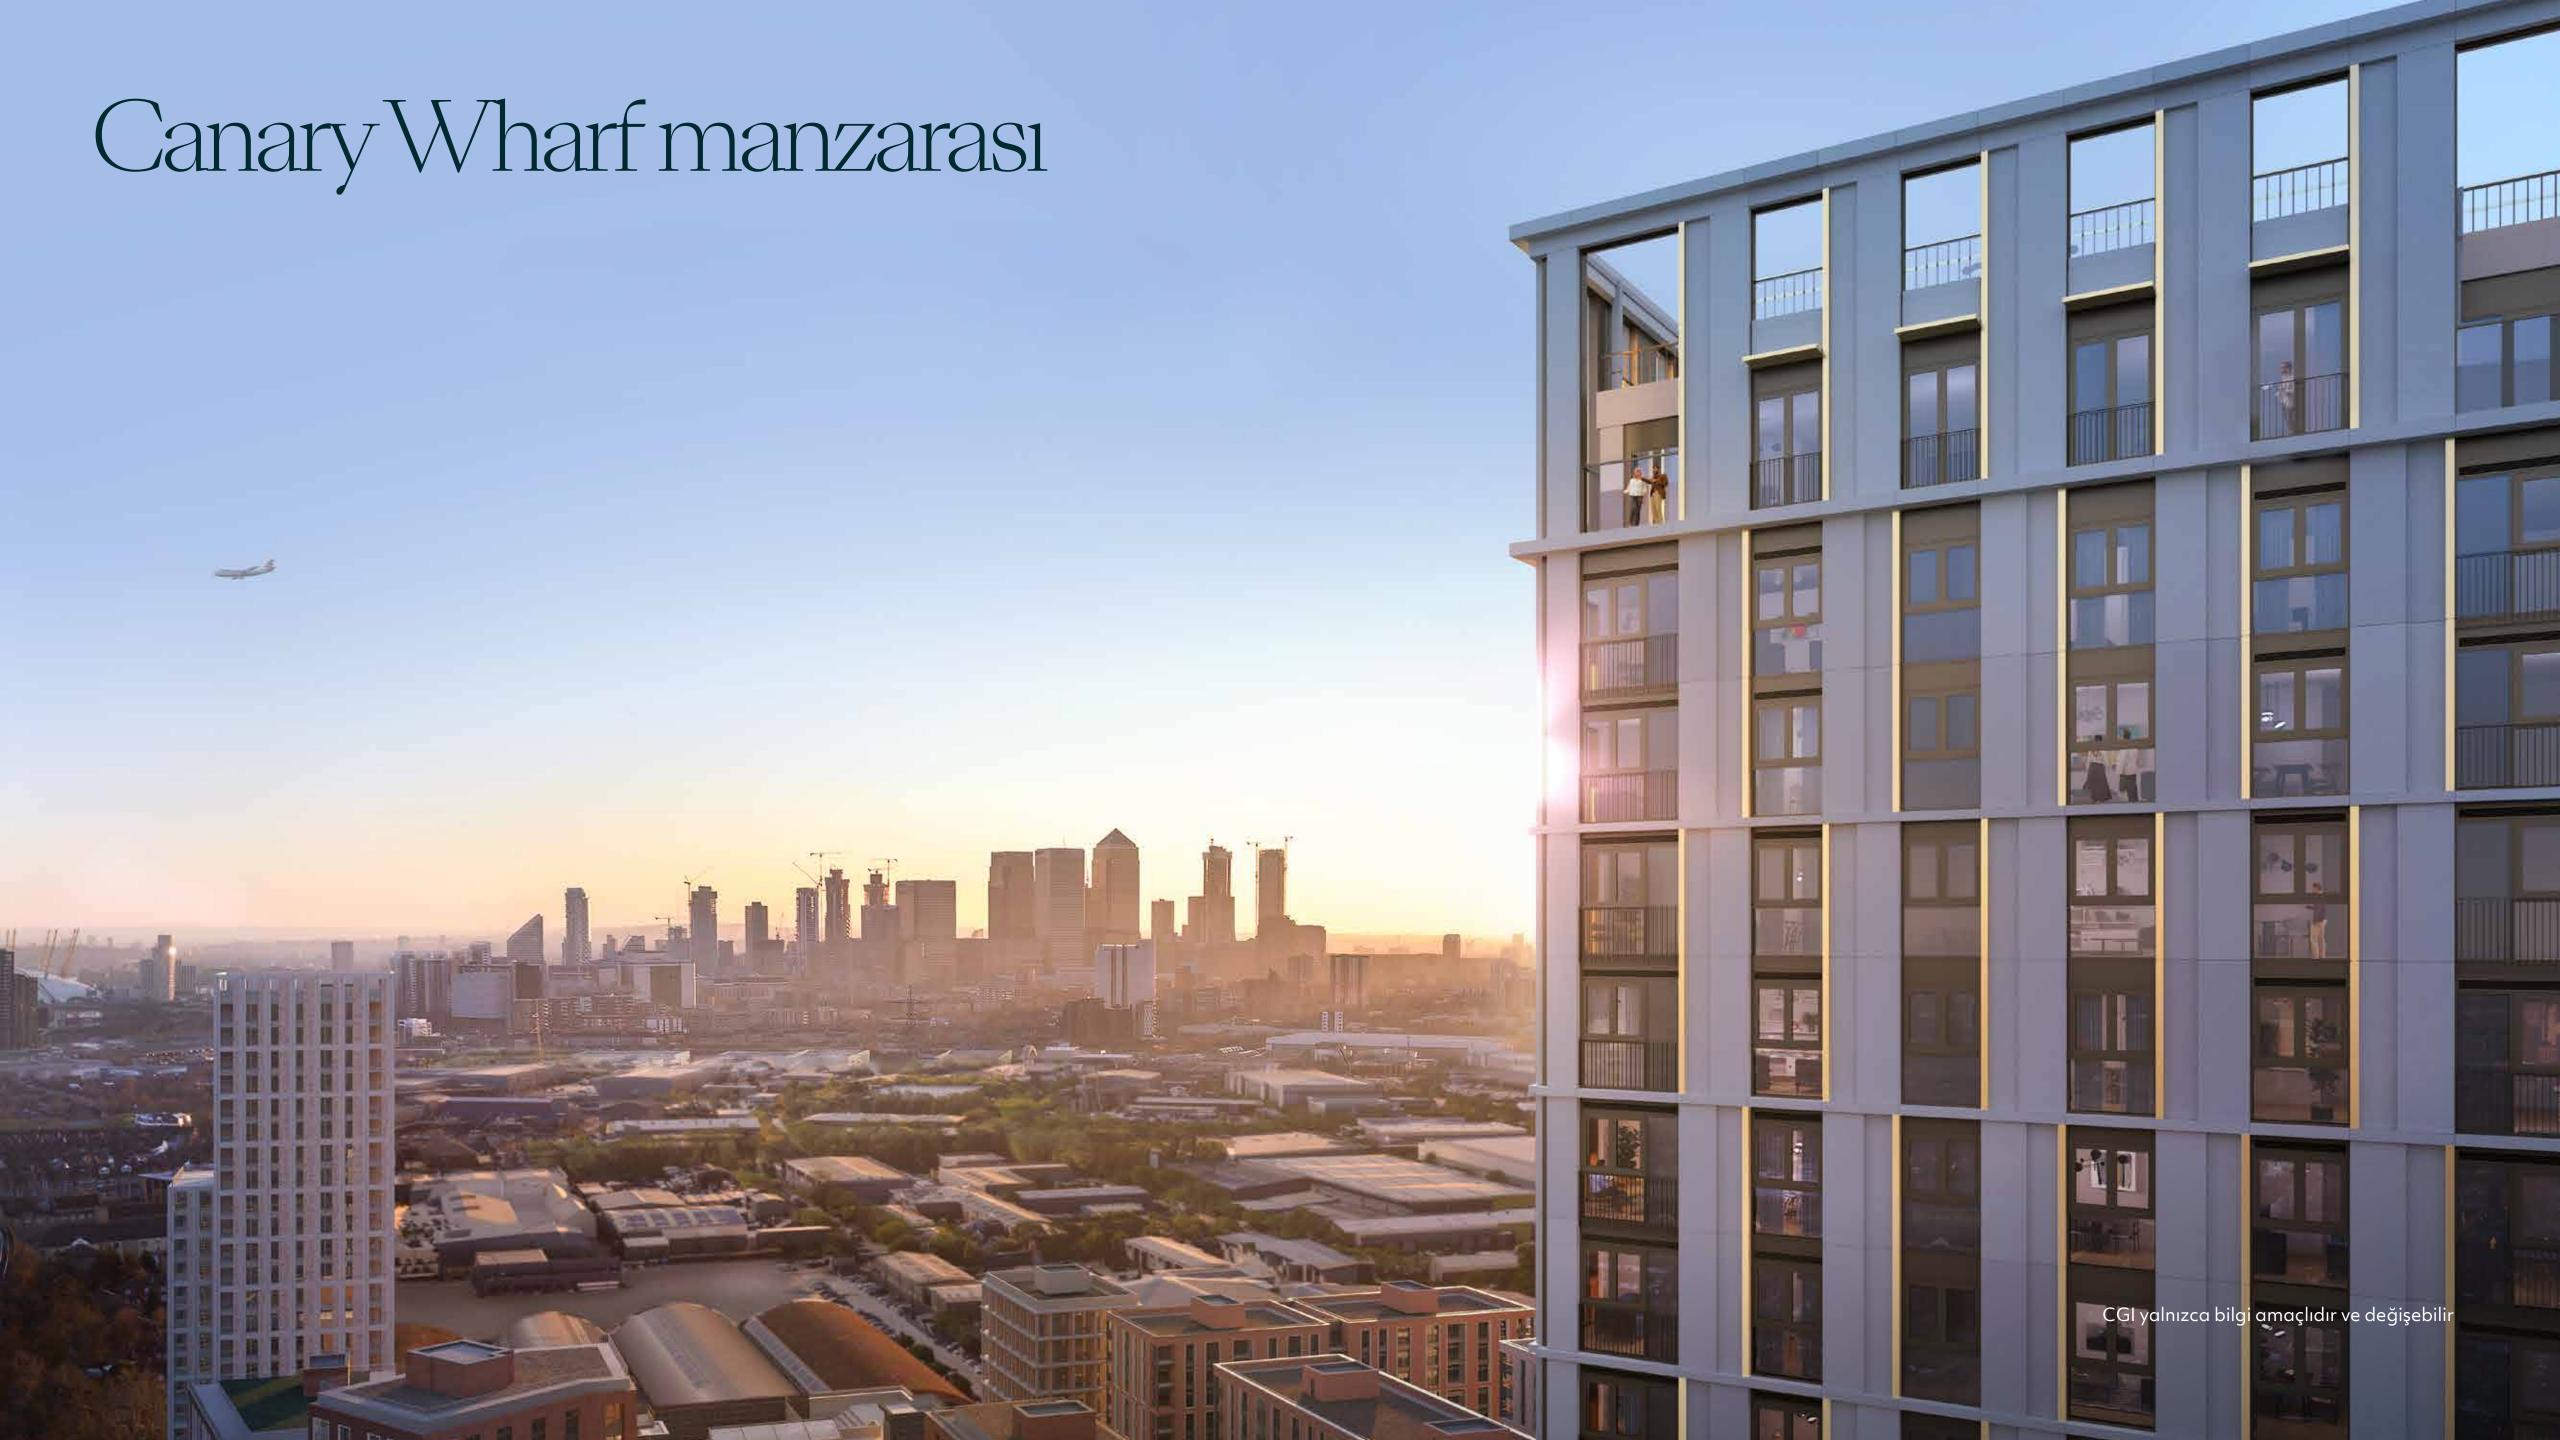

# Canary Wharf 7 dakika/3 durak

Siteye ait metro durağından

Canary Wharf, Londra'nın HSBC, Barclays ve Citi Group gibi uluslararası bankalara ev sahipliği yapan başlıca finans bölgesidir. Lüks restoranlar, barlar, önemli alışveriş ve eğlence işletmeleri ve 20 dönümlük yeşil alanın bulunduğu Canary Wharf ayağınızın altında.

### İstihdam

120.000 kişilik çalışan nüfus ve yıllık ortalama gelir yaklaşık 130.000 pound sterlin.

### 6 alışveriş merkezi

Canary Wharf bölgesindeki alışveriş merkezleri her yıl 49 milyondan fazla kişi tarafından ziyaret edilir.

#### Yılın her zamanı

çok sayıda etkinlik ve ödüllü, halka açık sanat koleksiyonu ücretsiz olarak ziyaret edilebilir.

### 300'ü aşkın

mağaza, kafe, bar ve restoran.

## Buz pateni pisti

her yıl ekim ile şubat ayları arasında ziyarete açıktır.

### Crossrail Place

Egzotik bitkiler ve amfitiyatroyla Londra'nın en büyük çatı bahçelerinden biri.

Aēsop®