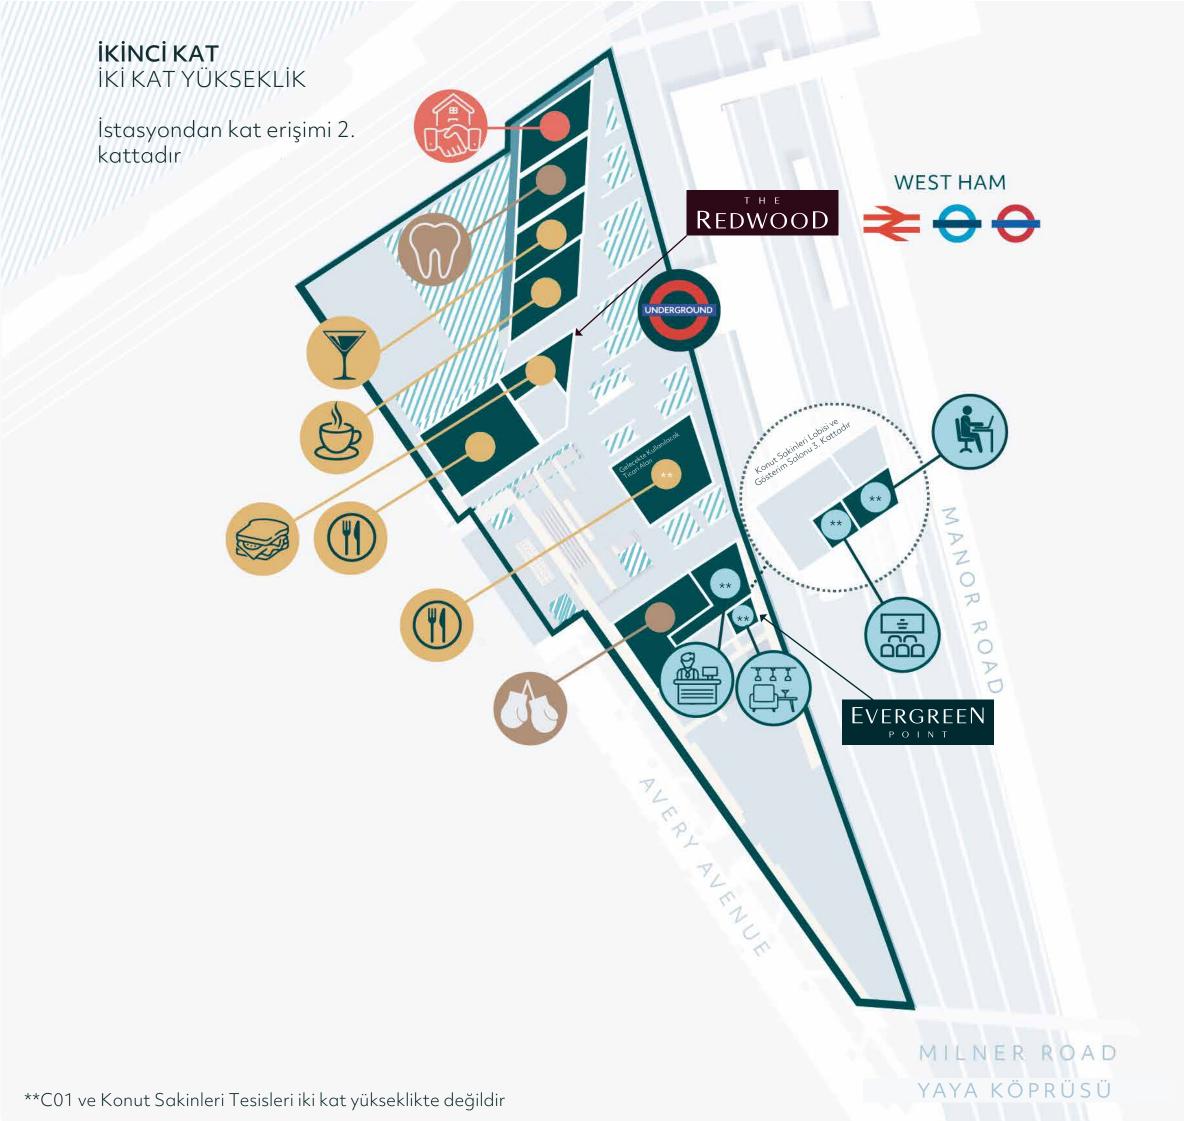

## Ticari Market Hizmetleri Artık Kapınızda

ZEMİN KAT İKİ KAT YÜKSEKLİK **WEST HAM** REDWOOD  $\Rightarrow \ominus \ominus$ Sainsbury's (Kalıcı) EVERGREEN Lejant Sakinlere Yönelik Tesisler Gıda ve İçecek Sainsbury's Sağlık ve Zindelik Emlak Danışmanı (Geçici) \* Peabody (¶) Restoran\* ▼ Bar\* Şarküteri\* Kuru Temizleme\* **₩** Spor Salonu Kapıcılık Hizmetleri Konut Sakinleri Lobisi 🐧 İş Amaçlı Lobi Gösterim Salonu Kahve Dükkanı\* Emlak Danışmanı\* ₩ Dişçi\* Ticari Spor Salonu\* \* Ticari kullanımlar sadece bilgilendirme amacıyla gösterilmiştir

Ticari alan artık kullanılabilir durumdadır, böylece market hizmetleri kapınıza kadar gelecek. Güvenilir bir marka olan Sainsbury's marketlerinin yakında burada kapılarını açarak gıda ve temel ihtiyaçlara daha kolay erişmenizi sağlayacağını duyurmaktan heyecan duyuyoruz. Ama hepsi bu kadar değil! İhtiyacınız olan her şeyin elinizin altında olmasını sağlayacak başka heyecan verici olanaklar da var.