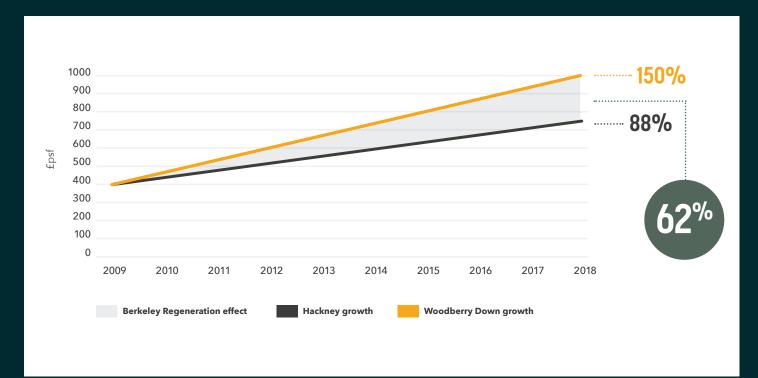

# Berkeley etkisi

## Woodberry Down

Londra N4 | 5500 Yeni Daire

Berkeley siteleri, 10 yılda yerel bölgenin sermaye büyümesini ortalama %47 aşmıştır