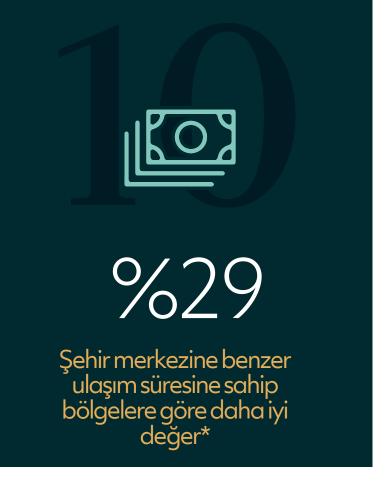

Kaynak: Dataloft 2024

En fazla

%29

Şehrin benzer ulaşım süresine sahip bölgelerine göre çok daha yüksek getirili

Kaynak: Dataloft 2024