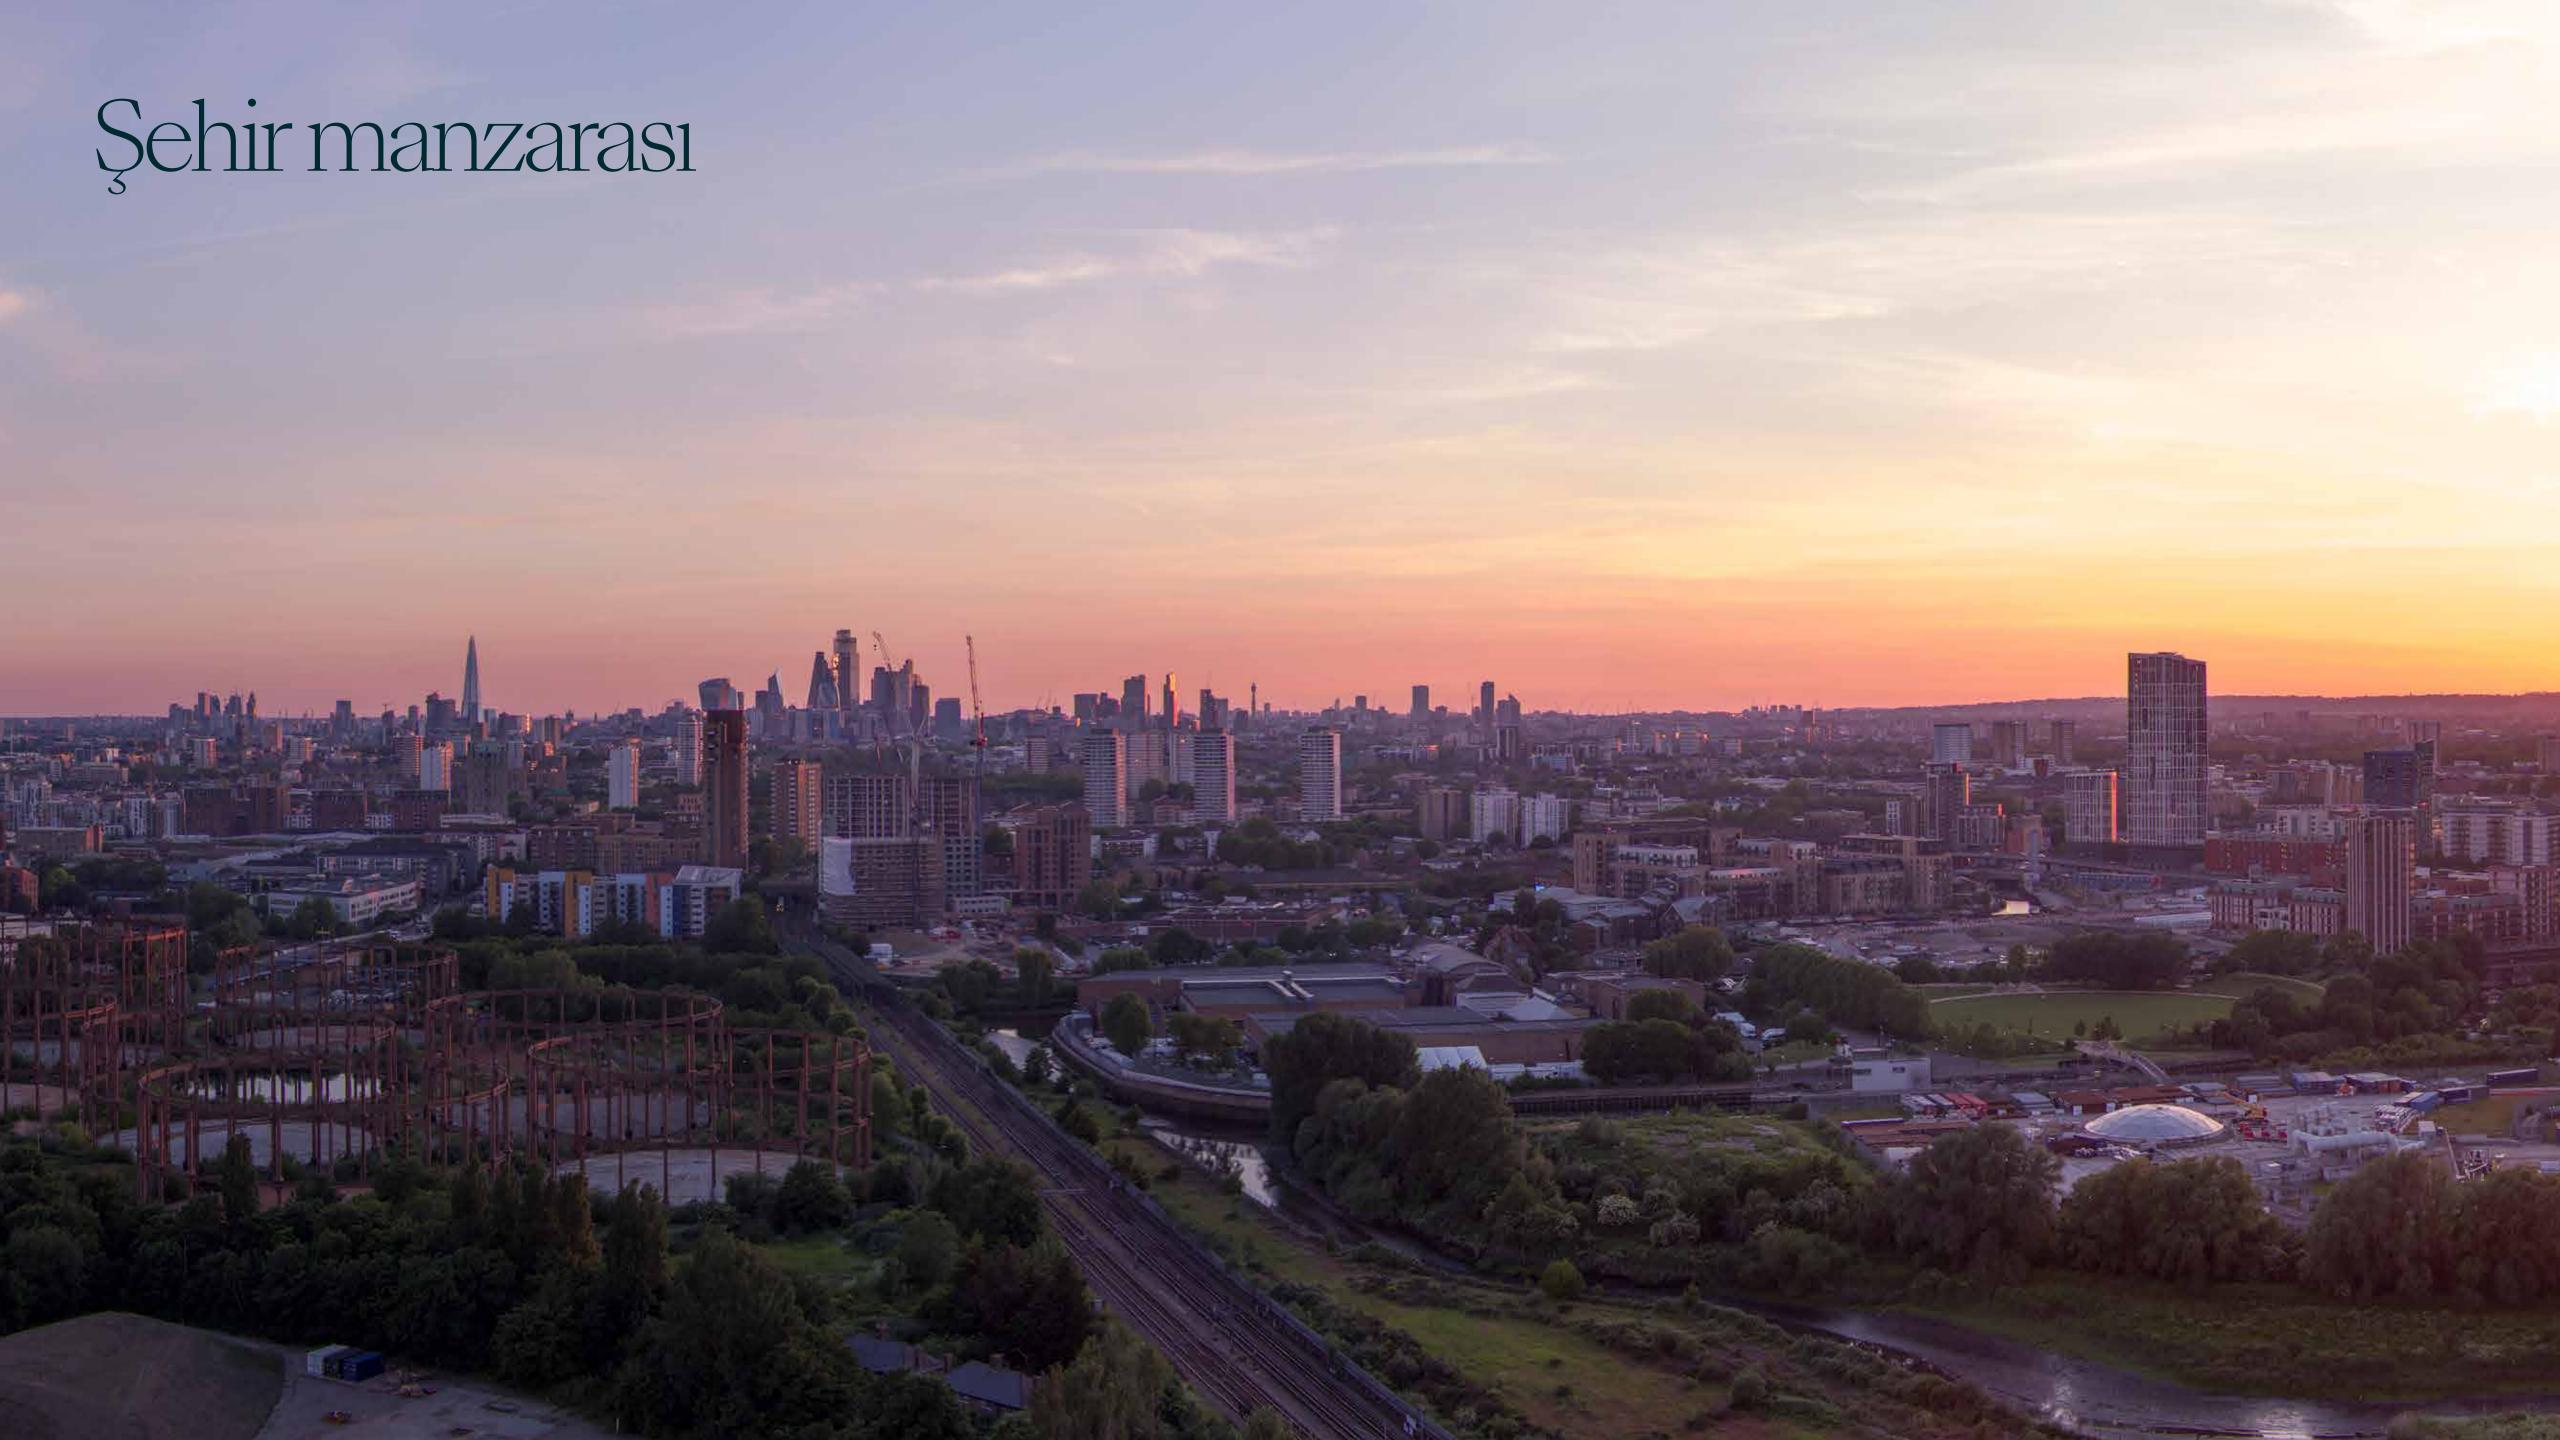

### Dünyaca ünlü manzara

Şehrin manzarası, modern gökdelenlerin ve The Gherkin, Walkie-Talkie ve The Shard gibi tarihi binaların uyum içerisinde yükseldiği kendine özgü bir siluete sahiptir.