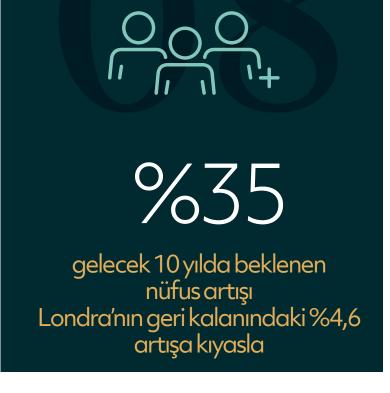

Kaynak: Dataloft 2024

%35

gelecek 10 yılda beklenen nüfus artışı

Londra'nın geri kalanı ise %4,6

Kaynak: Dataloft 2024

En fazla

%5,7

nüfus artışına ve planlı yenilenmeye dayalı olarak beklenen kira getirileri