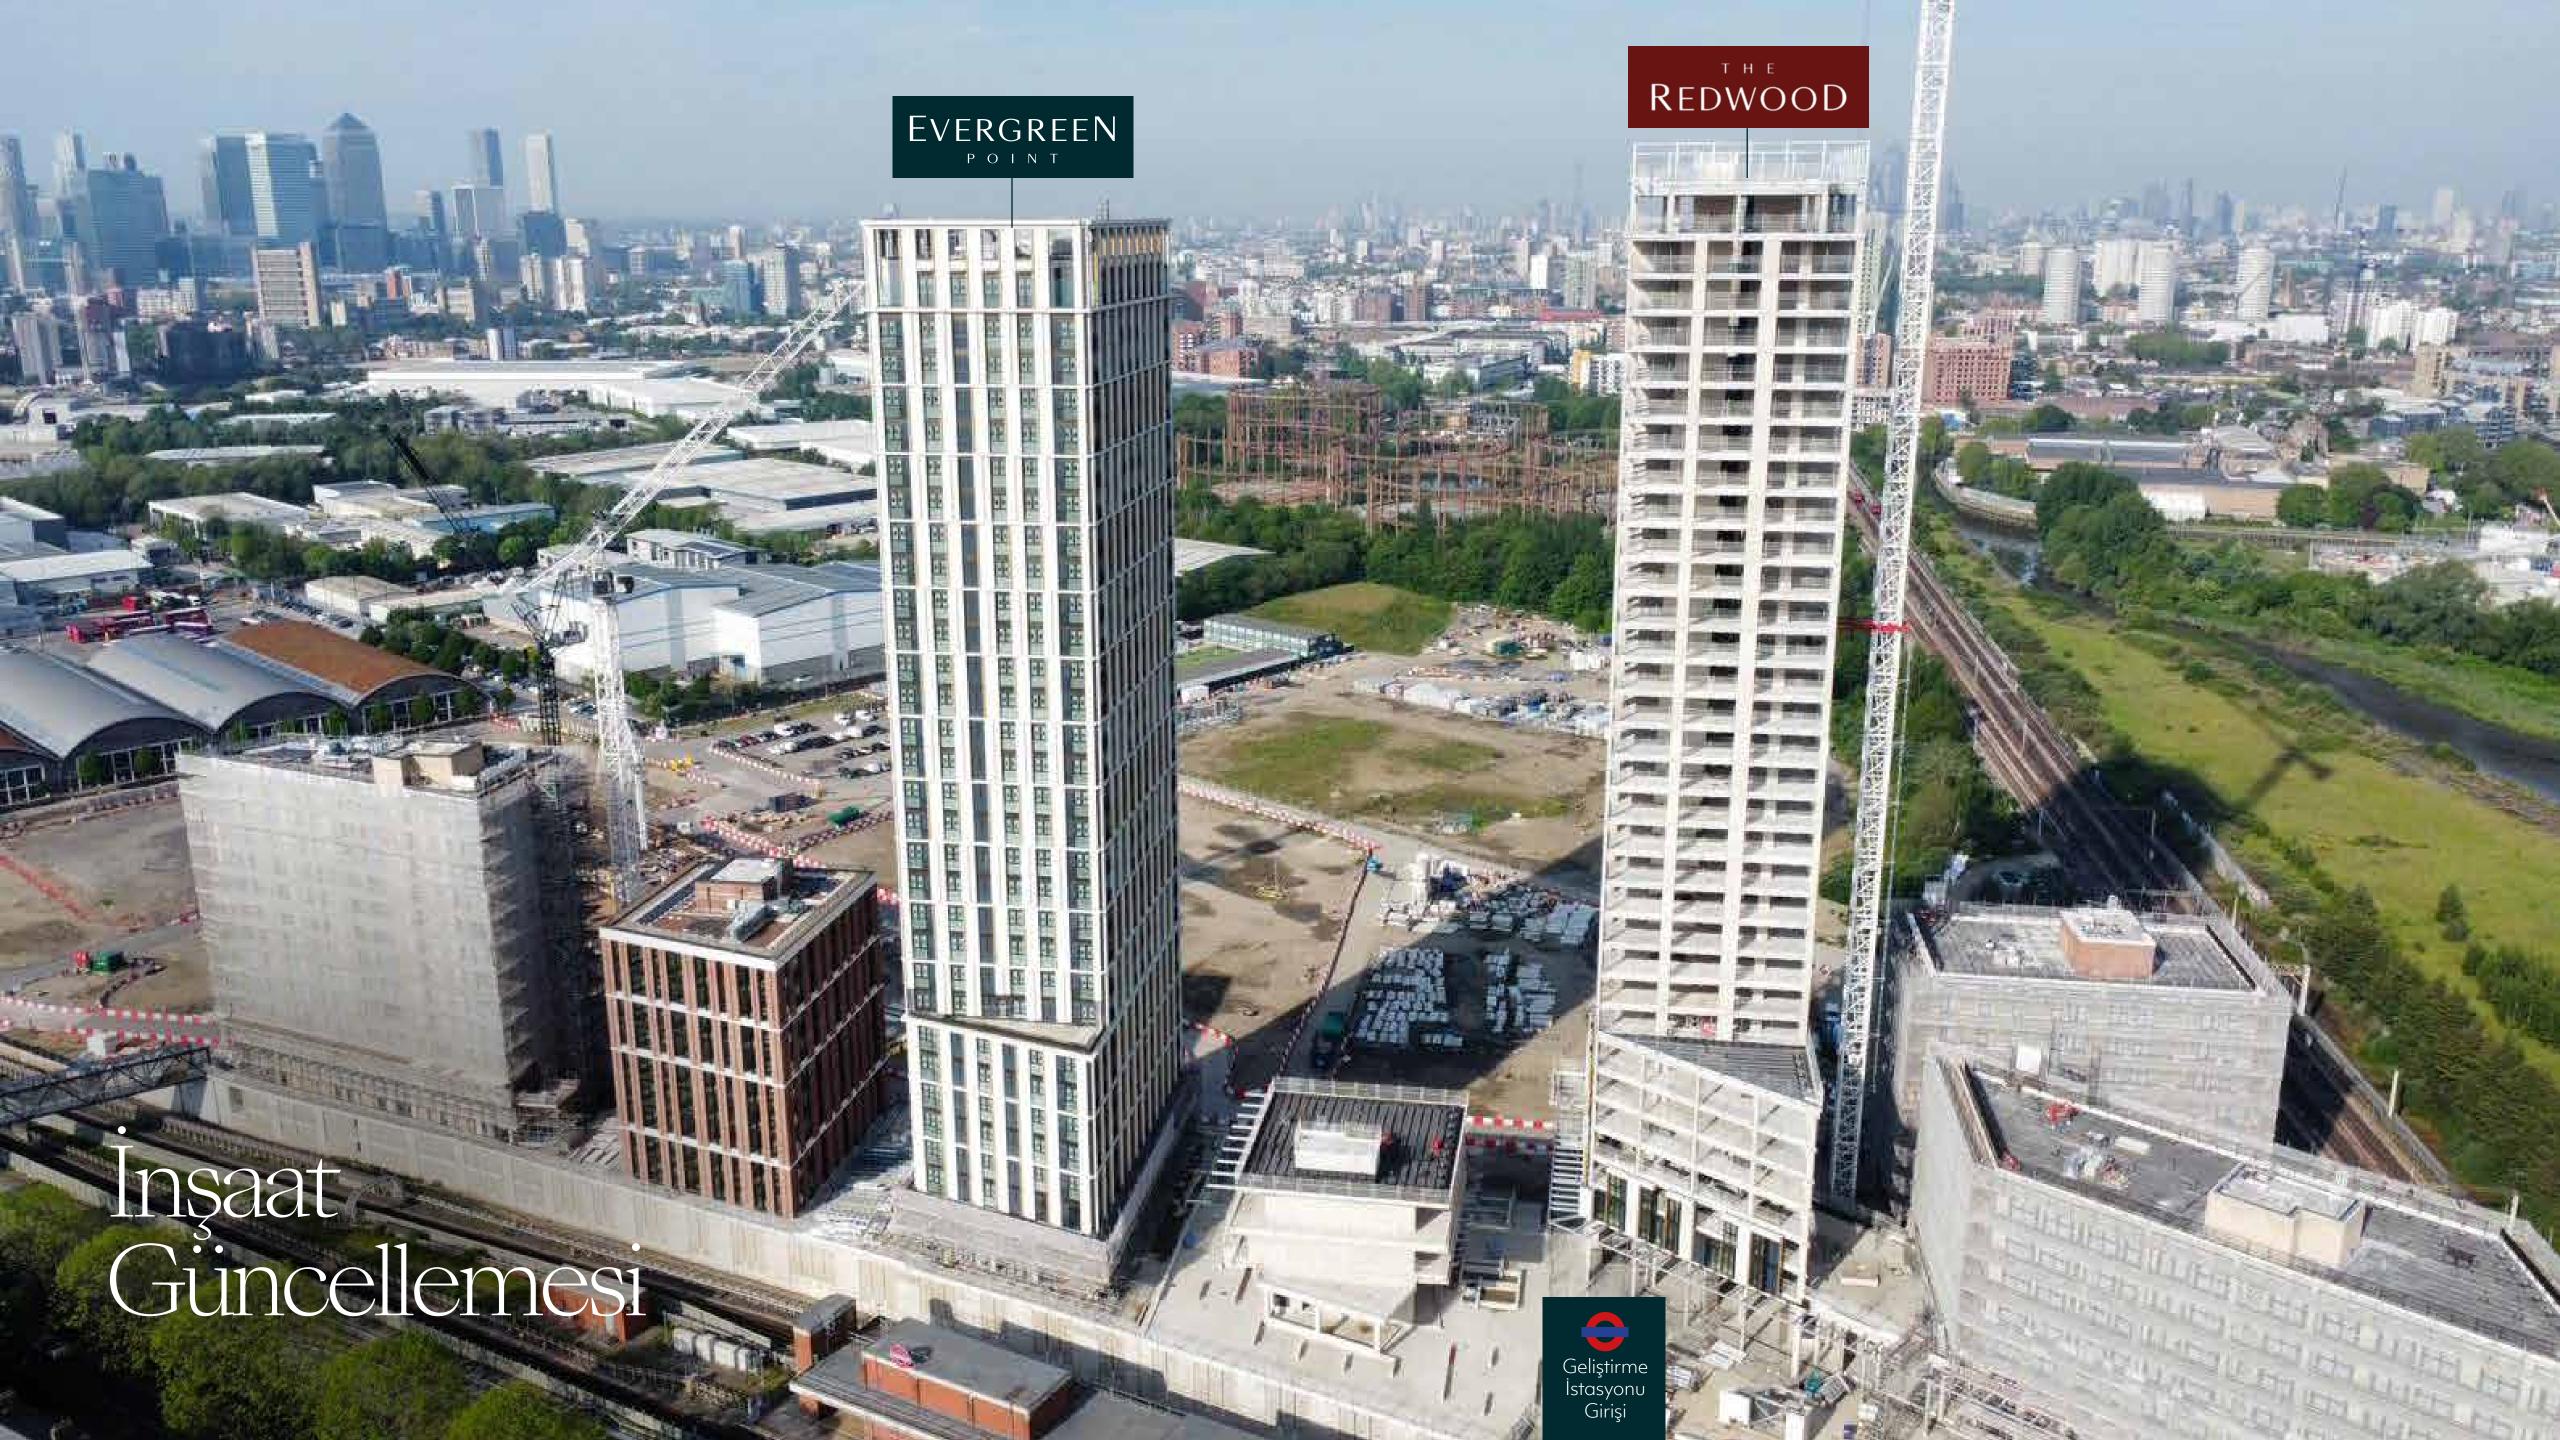

# inşaat programı

#### **EVERGREEN POINT**

4-13 Kat

2025 Yılı 1. - 2. Çeyreği

Yükseltme alanları hariç

14 - 23 Kat

2025 Yılı 2. - 3. Çeyreği

4–13 kat yükseltme alanları dâhil

24 – 32 Kat

2025 Yılı 3. - 4. Çeyreği

Yükseltme alanları hariç

Yükseltme Alanları

14 – 32 Kat

2025 Yılı 4. Çeyreği / 2026 Yılı 1. Çeyreği

#### THEREDWOOD

Tamamlanma Tarihi

2027 Yılı 1. - 4. Çeyreği