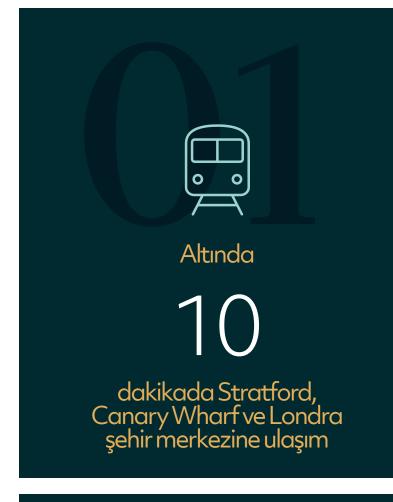

## London Şehir Merkezi 10 dakika/2 durak

Siteye ait metro durağından

Bank ve Monument istasyonları, Büyük Londra'nın tarihi merkezi ve finans bölgesi olan Londra Şehri Merkezine ulaşım için en iyi bağlantılı istasyonlar olarak DLR tren hattı ve beş metro hattına hizmet vermektedir. Çok sayıda lüks mağaza ve restorana ev sahipliği yapan Bank bölgesine East India istasyonundan doğrudan ulaşılabilir.

# Canary Wharf 7 dakika/3 durak

Siteye ait metro durağından

Canary Wharf, Londra'nın HSBC, Barclays ve Citi Group gibi uluslararası bankalara ev sahipliği yapan başlıca finans bölgesidir. Lüks restoranlar, barlar, önemli alışveriş ve eğlence işletmeleri ve 20 dönümlük yeşil alanın bulunduğu Canary Wharf ayağınızın altında.

# Stratford 3 dakika/1 durak

Siteye ait metro durağından

Doğu Londra'nın kalbinde yer alan Stratford, UCL East ve Doğu Londra Üniversitesi'nin yanı sıra Museum of London Docklands ve Discover Children's Story Center gibi müzelerdeki canlı kültürel deneyimlere de ev sahipliği yapar.