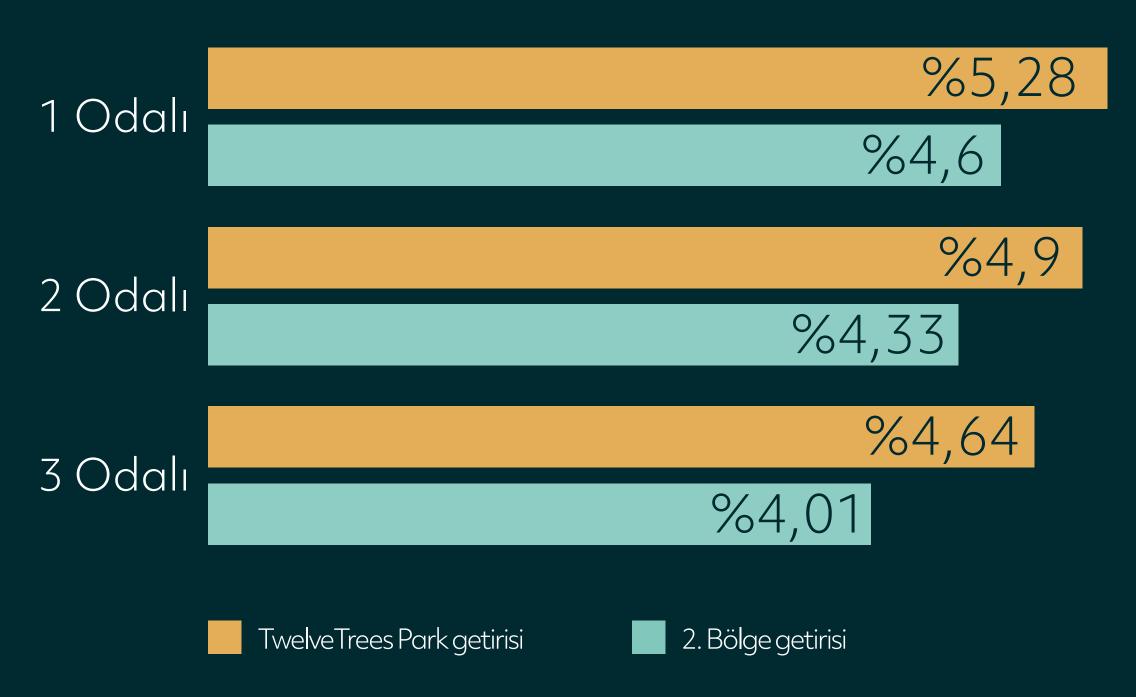

## Ortalama Tahmini Getiriler

Kaynak: Dataloft Kiralama Piyasası Analizi, 2024, Foxtons & Chase Evans. Verilen tahmini kira rakamları yalnızca bilgi amaçlıdır ve değişebilir.

%59

TwelveTrees Park çevresindeki kiracıların Park 29 yaşın altındadır ve bunların %56'sı finans, yaratıcı, teknoloji, medya ve kamu sektöründe çalışmaktadır

Kaynak: Dataloft 2024

%35

gelecek 10 yılda beklenen nüfus artışı

Londra'nın geri kalanı ise %4,6

Kaynak: Dataloft 2024

En fazla

%5,7

nüfus artışına ve planlı yenilenmeye dayalı olarak beklenen kira getirileri

Kaynak: Dataloft 2024

En fazla

%29

Şehrin benzer ulaşım süresine sahip bölgelerine göre çok daha yüksek getirili

Kaynak: Dataloft 2024