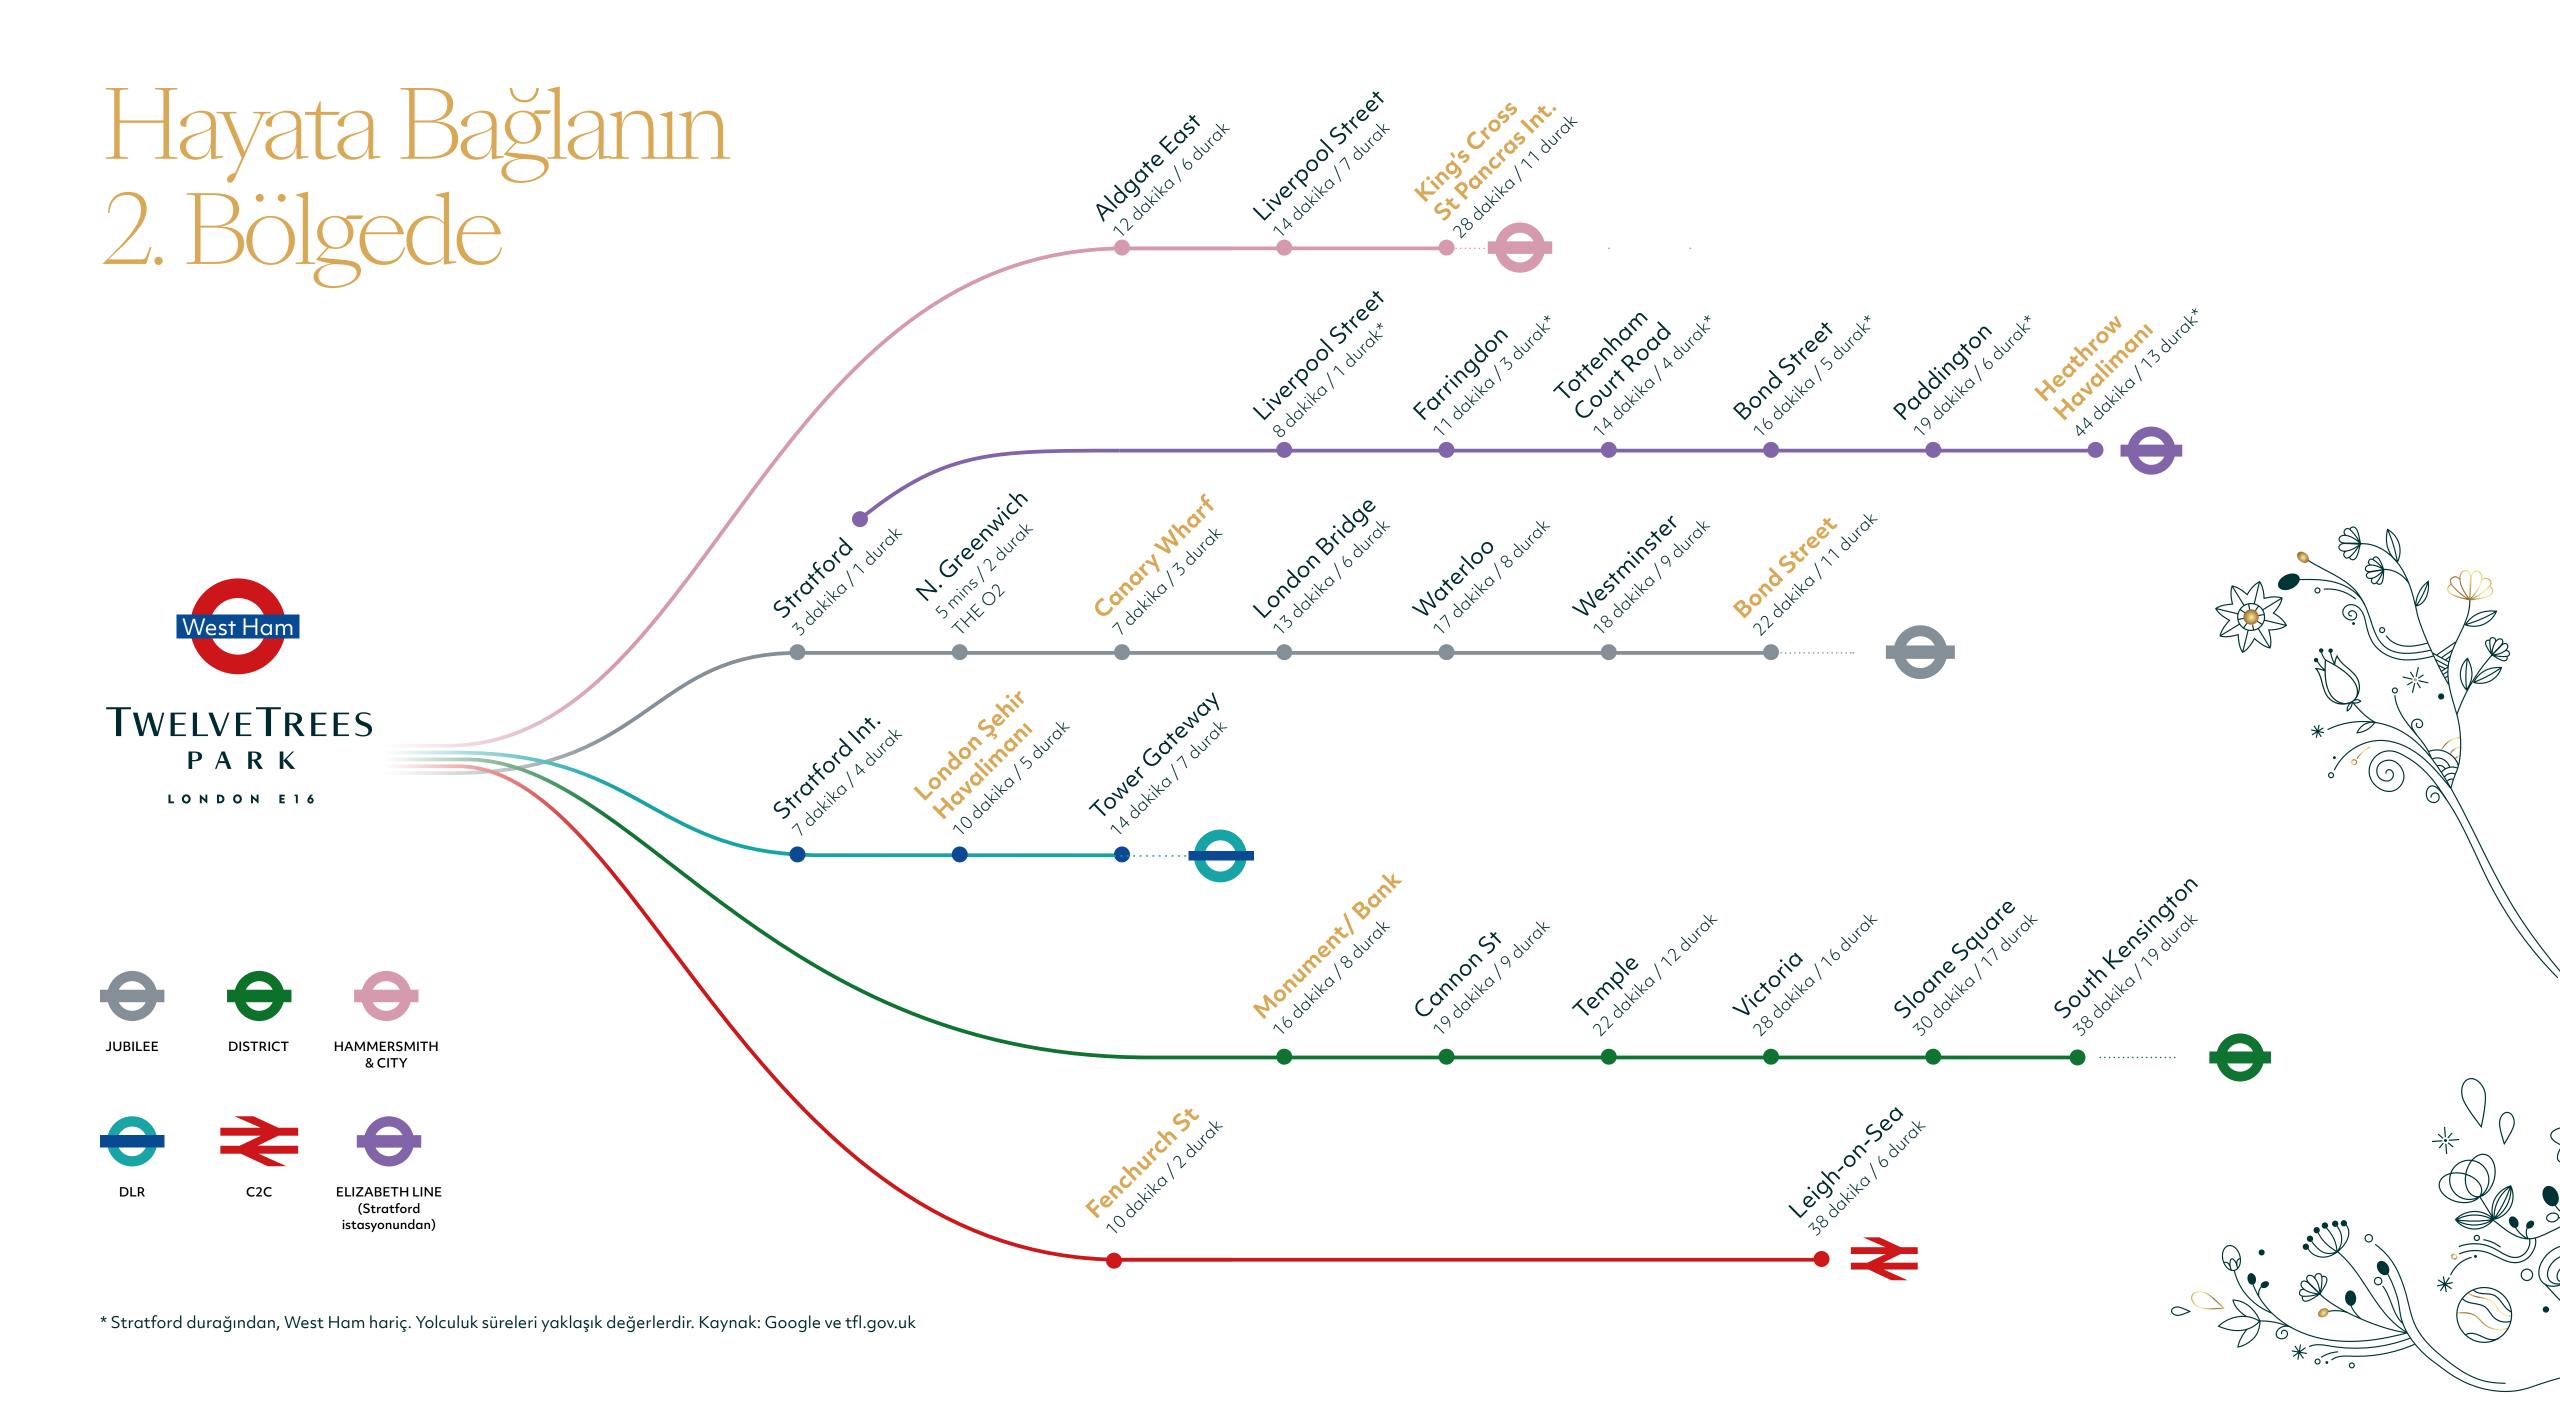

## London Şehir Merkezi 10 dakika/2 durak

Siteye ait metro durağından

Bank ve Monument istasyonları, Büyük Londra'nın tarihi merkezi ve finans bölgesi olan Londra Şehri Merkezine ulaşım için en iyi bağlantılı istasyonlar olarak DLR tren hattı ve beş metro hattına hizmet vermektedir. Çok sayıda lüks mağaza ve restorana ev sahipliği yapan Bank bölgesine East India istasyonundan doğrudan ulaşılabilir.

# Canary Wharf 7 dakika/3 durak

Siteye ait metro durağından

Canary Wharf, Londra'nın HSBC, Barclays ve Citi Group gibi uluslararası bankalara ev sahipliği yapan başlıca finans bölgesidir. Lüks restoranlar, barlar, önemli alışveriş ve eğlence işletmeleri ve 20 dönümlük yeşil alanın bulunduğu Canary Wharf ayağınızın altında.

# Stratford 3 dakika/1 durak

Siteye ait metro durağından

Doğu Londra'nın kalbinde yer alan Stratford, UCL East ve Doğu Londra Üniversitesi'nin yanı sıra Museum of London Docklands ve Discover Children's Story Center gibi müzelerdeki canlı kültürel deneyimlere de ev sahipliği yapar.