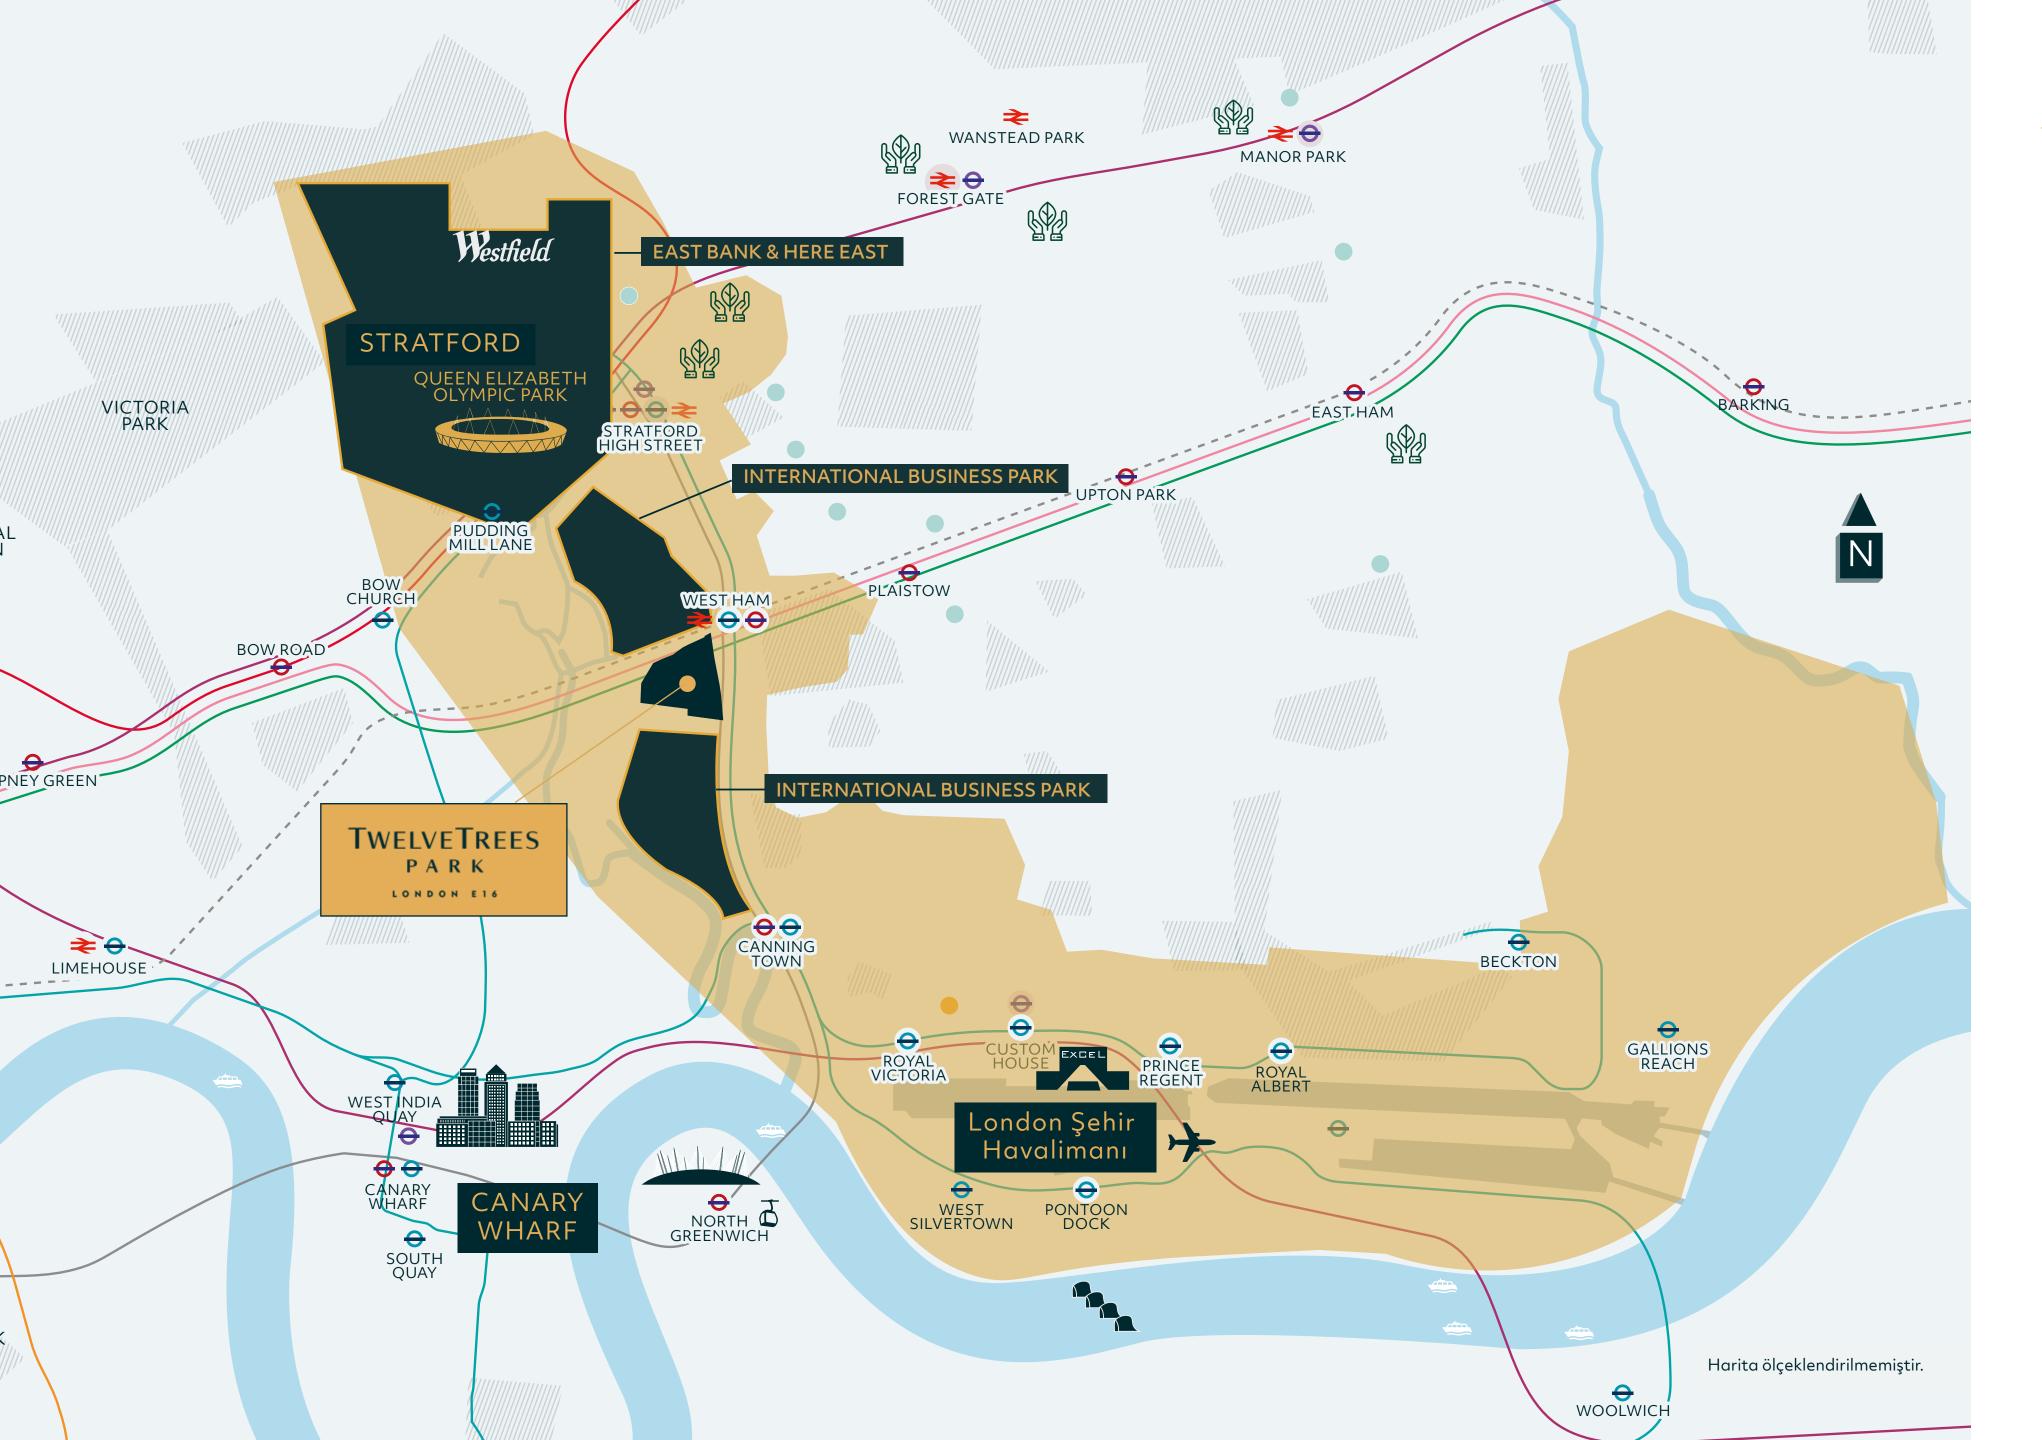

# TwelveTrees ParkNerede?

## London Şehir Merkezi 10 dakika/2 durak

Siteye ait metro durağından

Bank ve Monument istasyonları, Büyük Londra'nın tarihi merkezi ve finans bölgesi olan Londra Şehri Merkezine ulaşım için en iyi bağlantılı istasyonlar olarak DLR tren hattı ve beş metro hattına hizmet vermektedir. Çok sayıda lüks mağaza ve restorana ev sahipliği yapan Bank bölgesine East India istasyonundan doğrudan ulaşılabilir.

# Canary Wharf 7 dakika/3 durak

Siteye ait metro durağından

Canary Wharf, Londra'nın HSBC, Barclays ve Citi Group gibi uluslararası bankalara ev sahipliği yapan başlıca finans bölgesidir. Lüks restoranlar, barlar, önemli alışveriş ve eğlence işletmeleri ve 20 dönümlük yeşil alanın bulunduğu Canary Wharf ayağınızın altında.

# Stratford 3 dakika/1 durak

Siteye ait metro durağından

Doğu Londra'nın kalbinde yer alan Stratford, UCL East ve Doğu Londra Üniversitesi'nin yanı sıra Museum of London Docklands ve Discover Children's Story Center gibi müzelerdeki canlı kültürel deneyimlere de ev sahipliği yapar.