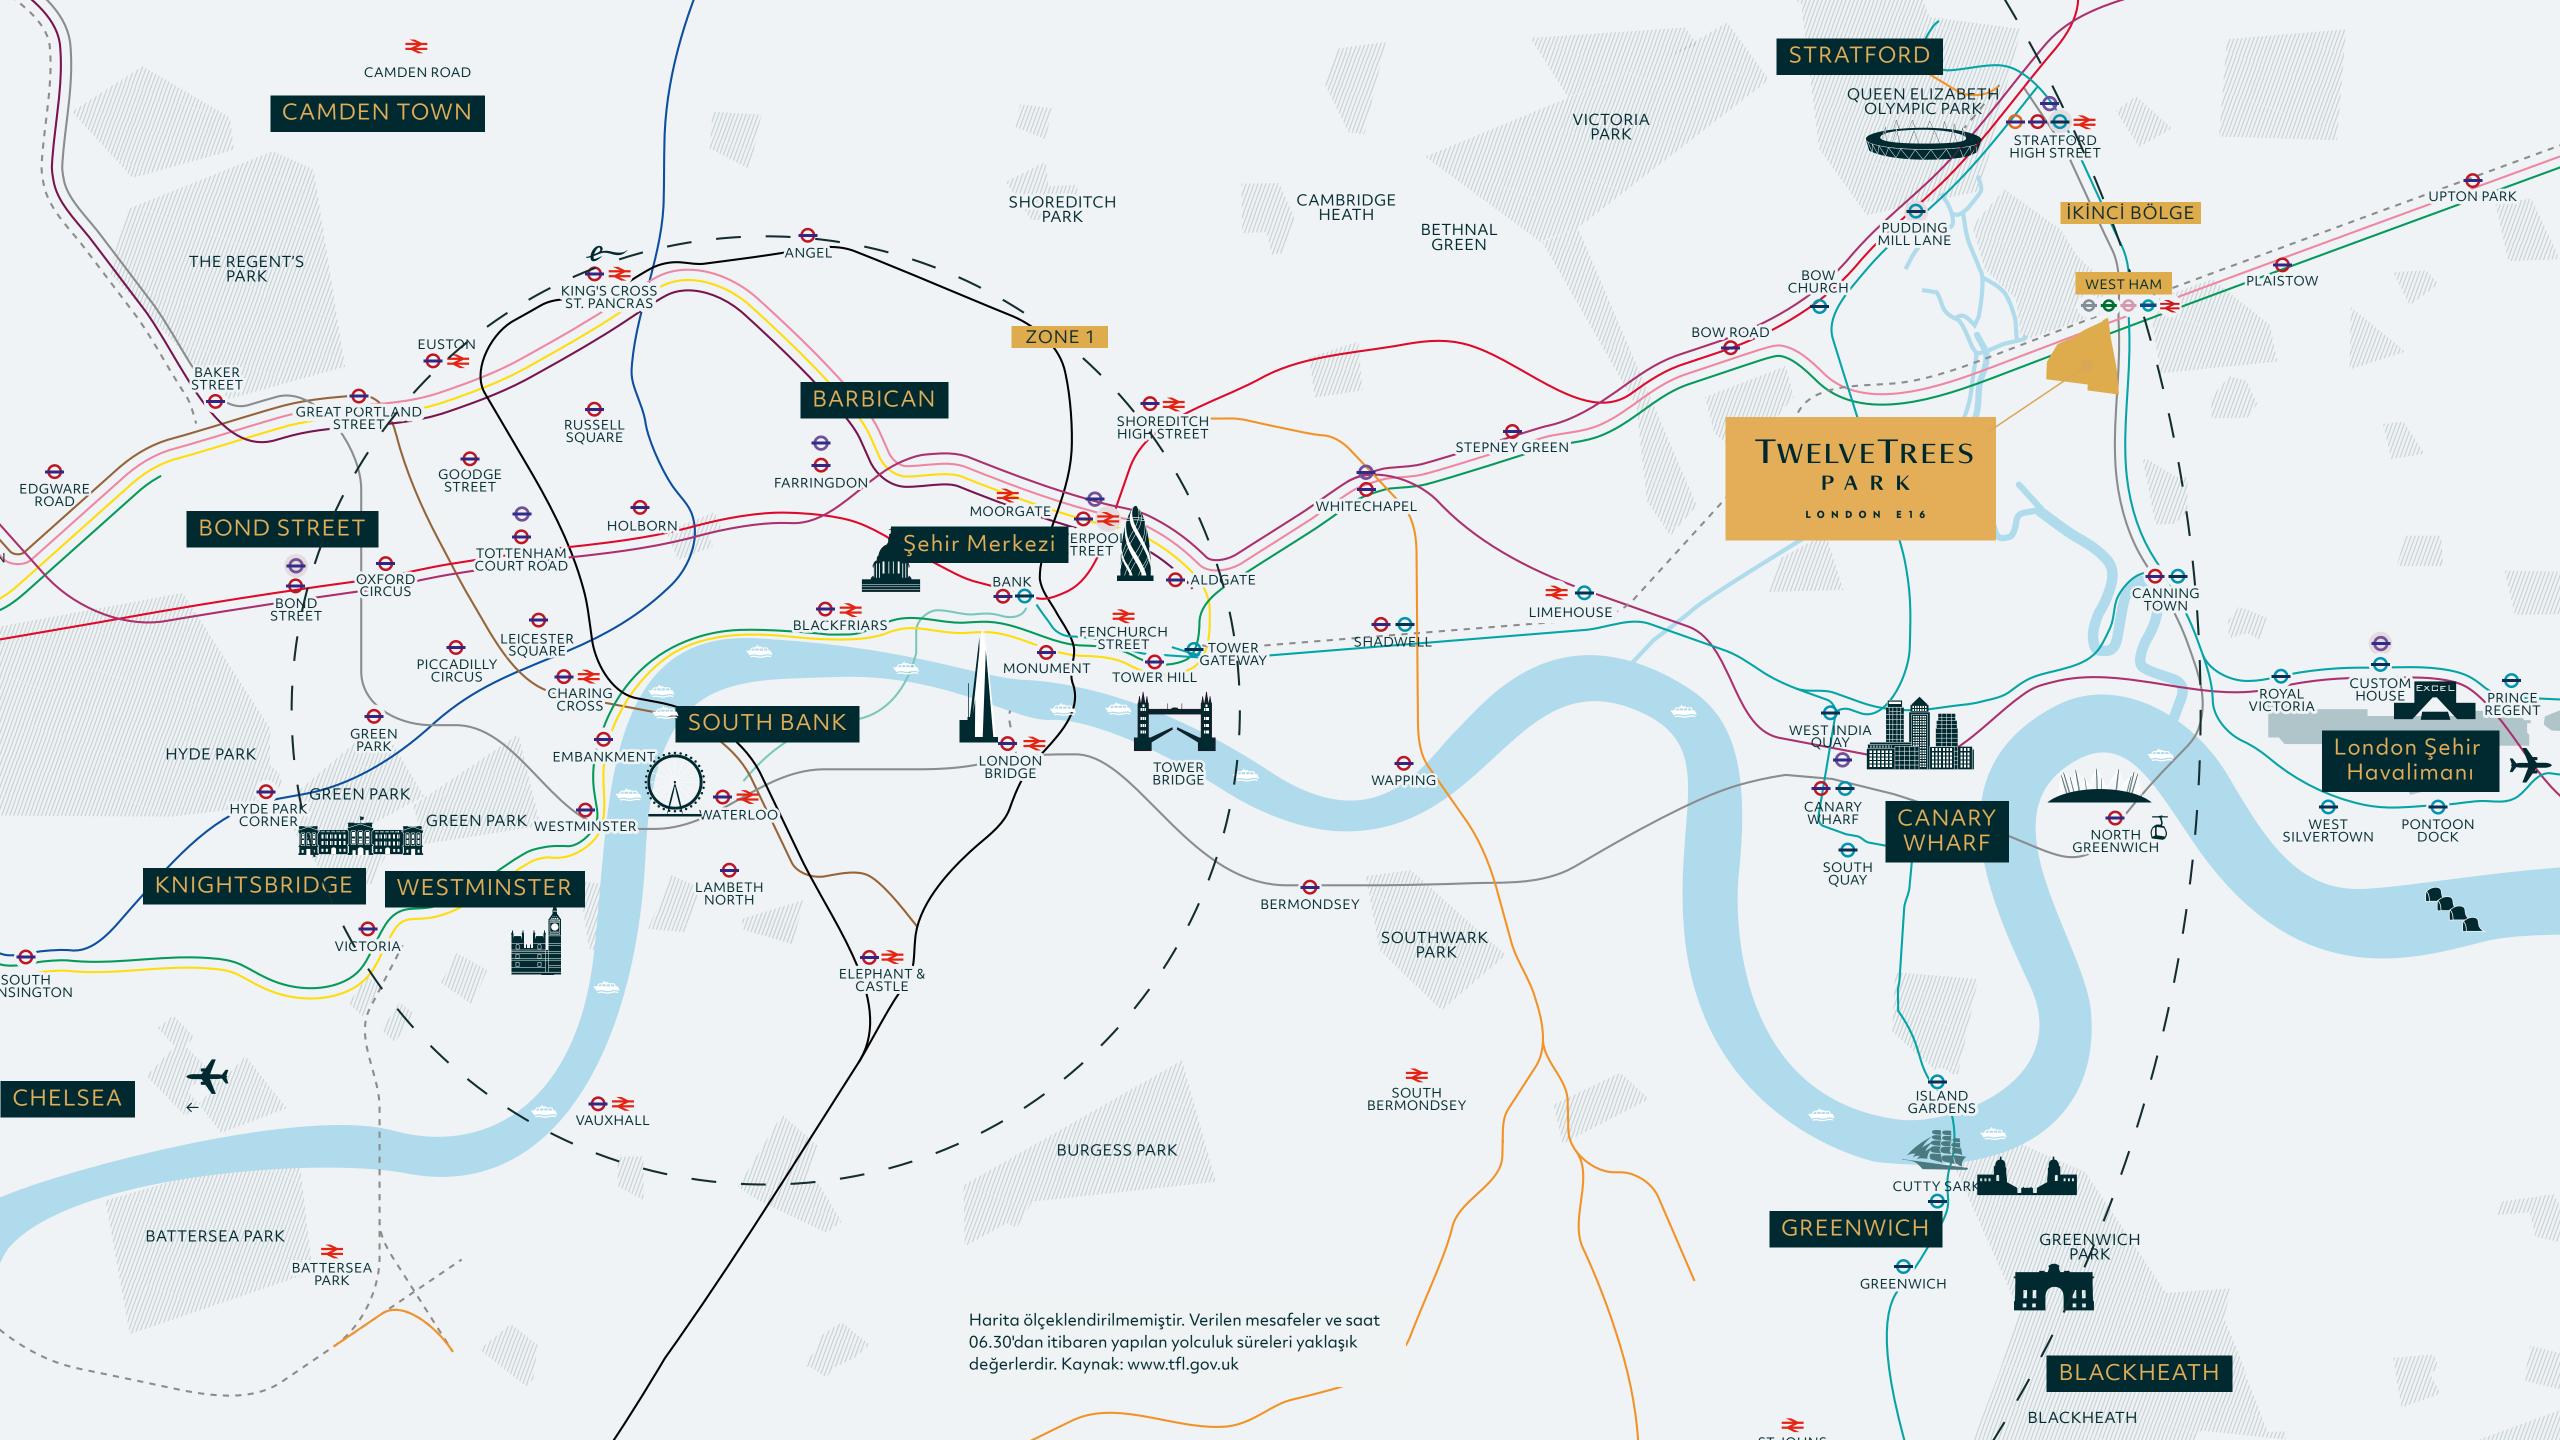

## London Şehir Merkezi 10 dakika/2 durak

Siteye ait metro durağından

Bank ve Monument istasyonları, Büyük Londra'nın tarihi merkezi ve finans bölgesi olan Londra Şehri Merkezine ulaşım için en iyi bağlantılı istasyonlar olarak DLR tren hattı ve beş metro hattına hizmet vermektedir. Çok sayıda lüks mağaza ve restorana ev sahipliği yapan Bank bölgesine East India istasyonundan doğrudan ulaşılabilir.

# Canary Wharf 7 dakika/3 durak

Siteye ait metro durağından

Canary Wharf, Londra'nın HSBC, Barclays ve Citi Group gibi uluslararası bankalara ev sahipliği yapan başlıca finans bölgesidir. Lüks restoranlar, barlar, önemli alışveriş ve eğlence işletmeleri ve 20 dönümlük yeşil alanın bulunduğu Canary Wharf ayağınızın altında.

# Stratford 3 dakika/1 durak

Siteye ait metro durağından

Doğu Londra'nın kalbinde yer alan Stratford, UCL East ve Doğu Londra Üniversitesi'nin yanı sıra Museum of London Docklands ve Discover Children's Story Center gibi müzelerdeki canlı kültürel deneyimlere de ev sahipliği yapar.

## Ulaşım kolaylığı

Stratford International istasyonu yüksek hızlı demiryolu ulaşımı sağlarken, Stratford istasyonu ana demiryolu hatlarına, Londra Metrosu ve Docklands Hafif Raylı Sistemi'ne (DLR) bağlantı sağlar.