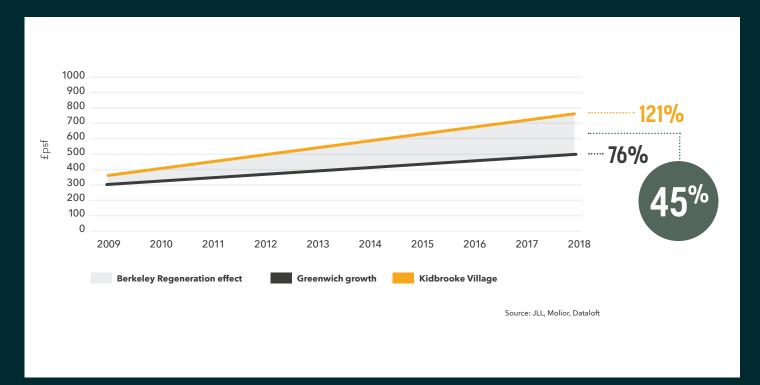

# Berkeley etkisi

## Woodberry Down

Londra N4 | 5500 Yeni Daire

Berkeley siteleri, 10 yılda yerel bölgenin sermaye büyümesini ortalama %47 aşmıştır